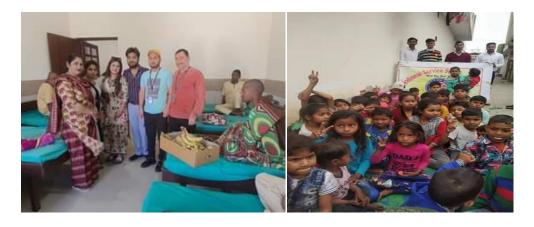

#### **Details of Camps**

A special day and night camp was organized by the NSS unit of Manohar Memorial College of Education in Jhalaniya village. The camp was inaugurated by village sarpanch Kavita at Government Senior Secondary School, Jhalaniya. Various activities were organized during the camp. Yoga instructor Surendra exercised the students to do Yoga and also explained the Importance of yoga. Principal Vijay Kumar sent the children to N.S.S. camp and explained the importance of the camp Dr. Gurcharan Das, Principal MM (PG) College made the students aware of the importance of values in life. Old student of the college, Neetu Tuteja, teacher at Government Senior Secondary School, Dhangad encouraged the students. NSS volunteer were provided help the Primary Health Centre under Ayushman Bharat in the village.

NSS camp at Jhalnia village