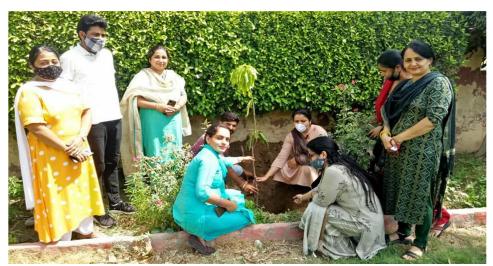

#### **Details of Tree Plantation – Social Project**

It is a collaborative effort to cultivate teamwork skills, the initiative centered on planting trees, symbolizing a commitment to environment sustainability. It exemplifies the power of collective action in addressing societal and environmental challenges.

**Tree Plantation** 