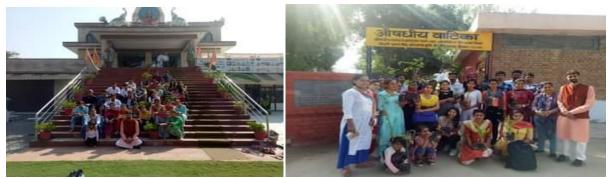

#### **Details of Educational Tour**

Educational Tour is organized by the teachers under mentorship every year for three to five days. Whole Tour schedule is thoroughly planned and conducted by students and teachers, and each and every minute, the students are properly oriented.

**Educational Tour** 

#### 3. Dealing with Student's diversity

Mentees actively participate in initiatives aimed at improving their understanding, attitude, and behavior towards diverse student communities. Orientation talks on **Inclusive Education**, **Visit to special schools**, **rehabilitation centre for differently abled** help our students to develop empathy and understand the ways of dealing with diverse groups. Mentoring sessions are held to evaluate the progress of these works as well as helping the student teachers in dealing with issues related to these matters.

Visit to special schools and Rehabilitation centre