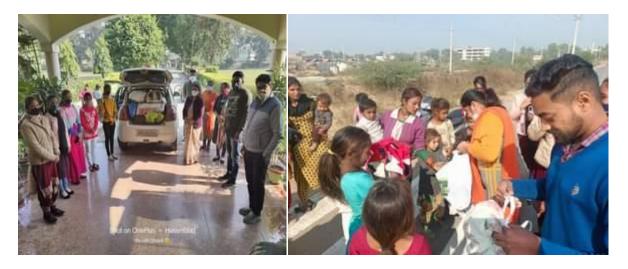

### **Details of Social Project**

Manohar Memorial College of Education distributed warm clothes to the needy people living in the slums. Students and teachers collect clothes every year in month of December, for needy people.

**Clothes Distribution** 

#### **Details of Tree Plantation – Social Project**

It is a collaborative effort to cultivate teamwork skills, the initiative centered on planting trees, symbolizing a commitment to environment sustainability. It exemplifies the power of collective action in addressing societal and environmental challenges.

**Tree Plantation** 