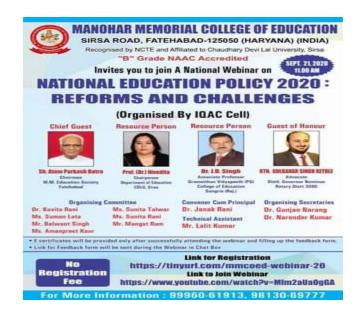

#### 4. Discussion on NEP and school Education

A webinar on National Education policy (NEP) and school education was organized by college. Our resource persons gave a presentation on the NEP and its reforms and challenges.