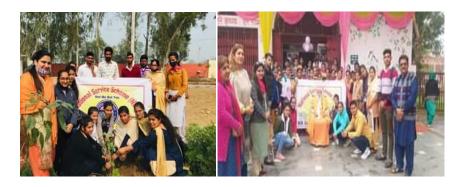

#### **Details of Camps**

A special day and night camp was organized by the NSS unit of Manohar Memorial College of Education in Jhalaniya village. The camp was inaugurated by village sarpanch Kavita at Government Senior Secondary School, Jhalaniya. Various activities were organized during the camp. Yoga instructor Surendra exercised the students to do Yoga and also explained the Importance of yoga. Principal Vijay Kumar sent the children to N.S.S. camp and explained the importance of the camp Dr. Gurcharan Das, Principal MM (PG) College made the students aware of the importance of values in life. Old student of the college, Neetu Tuteja, teacher at Government Senior Secondary School, Dhangad encouraged the students. NSS volunteer were provided help the Primary Health Centre under Ayushman Bharat in the village.

NSS camp at Jhalnia village

### **Details of Social Project**

Manohar Memorial College of Education distributed warm clothes to the needy people living in the slums. Students and teachers collect clothes every year in month of December, for needy people.

**Clothes Distribution** 