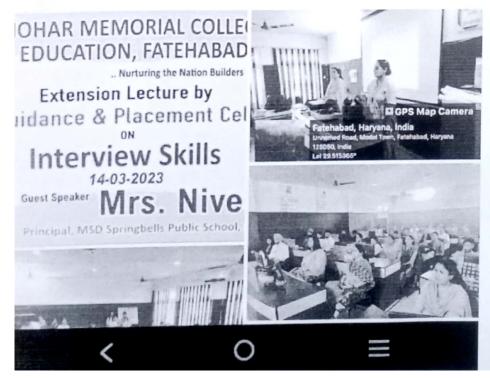

## MANOHAR MEMORIAL COLLEGE OF EDUCATION, FATEHABAD

.. Nurturing the Nation Builders

# Extension Lecture by Guidance & Placement Cell

ON

## Interview Skills

14-03-2023

**Guest Speaker** 

## Mrs. Nivedita

Principal, MSD Springbells Public School, Fatehabad

मनोहर मैमोरियल शिक्षण महाविद्यालय, फतेहाबाद में गाइडेंस एवं प्लेसमेंट विभाग की ओर से डा. गुंजन बजाज द्वारा दो दिवसीय वर्कशॉप का आयोजन किया गया। प्रथम दिन श्रीमती सुनीता रानी प्रवक्ता ने विद्यार्थियों को सरकारी तथा गैर-सरकारी अध्यापन क्षेत्र में रोजगार के अवसर बारे विस्तारपूर्वक बताया। कार्यशाला के दूसरे दिन श्रीमती निर्वेदिता, प्राचार्या एम.एस.डी. स्प्रिंगबैल्स पब्लिक स्कूल ने विद्यार्थियों को साक्षात्कार कौशल तथा उससे जुड़ी आवश्यक बातों के बारे में जानकारी दी। प्राचार्या डा. जनक रानी ने दोनों वक्ताओं का धन्यवाद करते हुए विद्यार्थियों के उज्ज्वल भविष्य की कामना की।

#interview #interviewskills #awareness #knowledge #guidence #career #cdlu #education #teacher #college **Inmpgcollege** 

O Sheenu Sardana and 3 others

Like Comment A Share