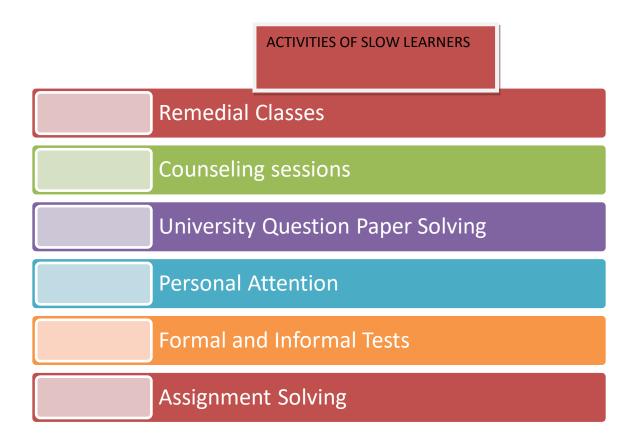

### MANOHAR MEMORIAL COLLEGE OF EDUCATION, **FATEHABAD (125050)**

Performance of students on various tasks reflects how far their initially identified learning needs are catered to-

Identified learning needs of Learners- Mentors regularly take care of mentees and monitor their performance. Special Atterntion paid to slow learners and following procedure followed-

REMEDIAL CLASSES: Students identified with performance below 50%, based on their performance in semester exams, class test, internal assessment are given remedial classes.

ASSIGNMENTS AND SOLVING UNIVERSITY QUESTION PAPERS: All subject faculty members discuss and provide solutions for university previous year question papers.

COUNSELING SESSIONS: In Counseling sessions, Teachers expert assist students in their weak areas of performance and suggest improvements.

Principal

Jups Raul

M.M. College of Education Fatehabad-125050