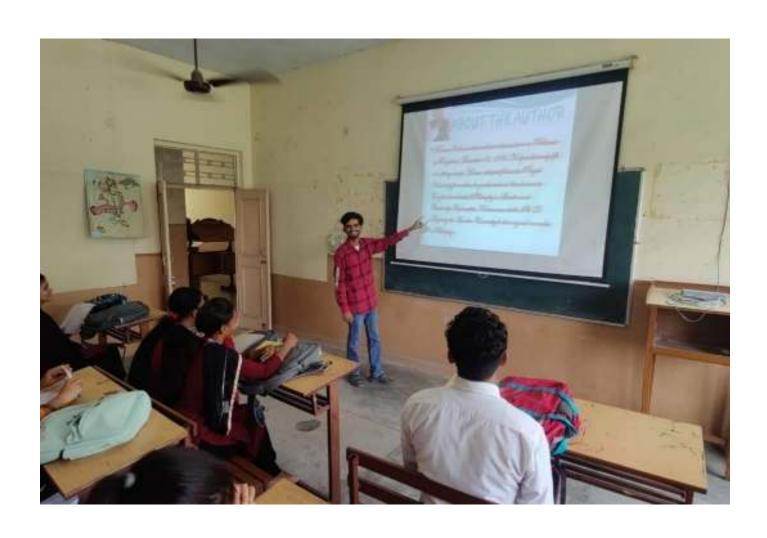

## Mrs. Nivedita

Principal, MSD Springbells Public School, Fatehabad

मनोहर मैमोरियल शिक्षण महाविद्यालय, फतेहाबाद में गाइडेंस एवं प्लेसमेंट विभाग की ओर से डा. गुंजन बजाज द्वारा दो दिवसीय वर्कशॉप का आयोजन किया गया। प्रथम दिन श्रीमती सुनीता रानी प्रवक्ता ने विद्यार्थियों को सरकारी तथा गैर-सरकारी अध्यापन क्षेत्र में रोजगार के अवसर बारे विस्तारपूर्वक बताया। कार्यशाला के दूसरे दिन श्रीमती निर्वेदिता, प्राचार्या एम.एस.डी. स्प्रिंगबैल्स पब्लिक स्कूल ने विद्यार्थियों को साक्षात्कार कौशल तथा उससे जुड़ी आवश्यक बातों के बारे में जानकारी दी। प्राचार्या डा. जनक रानी ने दोनों वक्ताओं का धन्यवाद करते हुए विद्यार्थियों के उज्ज्वल भविष्य की कामना की।

#interview #interviewskills #awareness #knowledge #guidence #career #cdlu #education #teacher #college **Inmpgcollege** 

O Sheenu Sardana and 3 others

Like Comment A Share