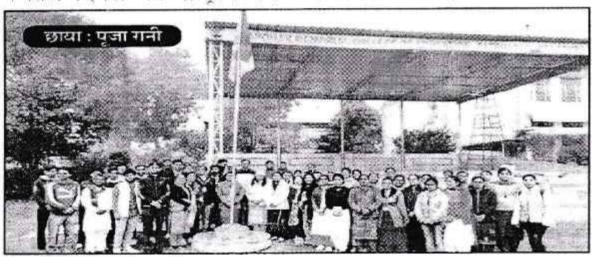

## एमएम शिक्षण महाविद्यालय में गणतंत्र दिवस पर फहराया तिरंगा

फतेहाबाद/जनसंदेश न्युजः एमएम शिक्षण महाविद्यालय में गणतंत्र दिवस का राष्ट्रीय पर्व किवताओं व नृत्य के साथ देश के महान नेताओं और स्वतंत्रता सेनानियों को याद किया। कार्यक्रम

धूमधाम से मनाया गया। कॉलेज के आध्यात्मिक प्रकोष्ठ की ओर से आयोजित कार्यक्रम में राष्ट्रीय ध्वज तिरंगा फहराया गया और शहीदों की नमन करते हुए विद्यार्थियों ने उनके दिखाए मार्ग पर चलते हुए देश के विकास में पूर्ण योगदान देने का संकल्प लिया। इसके अलावा कॉलेज में बसंत पंचमी पर भी कार्यक्रम आयोजित किया गया जिसमें प्राचार्या डॉ. जनक रानी ने दीप प्रजवलित किया। महाविद्यालय के विद्यार्थियों द्वारा सांस्कृतिक कार्यक्रम का आयोजन किया गया जिसमें विद्यार्थियों ने देशभिक्त के गीतों,

में मंच संचालन छात्रा महक व सिमरन ने किया। महाविद्यालय की एल्युमनी एसोसिएशन द्वारा पुनर्मिलन समारोह भी रखा गया, जिसमें कालेज के पूर्व विद्यार्थियों ने अपने अनुभव सांझा किए। एल्युमनी एसोसिएशन के प्रधान प्रदीप कुमार ने गणतंत्र दिवस और बसंत पंचमी की बधाई देते हुए कहा कि निरन्तर प्रगति कर रहे इस महाविद्यालय के साथ हमारा सहयोग हमेशा बना रहेगा। प्राचार्या ने कार्यक्रम इंचार्ज डॉ. गुंजन, सुमन बिश्नोई, सुनीता तलवाड़ व राजेन्द्र कुमार को सफल आयोजन की बधाई दी।