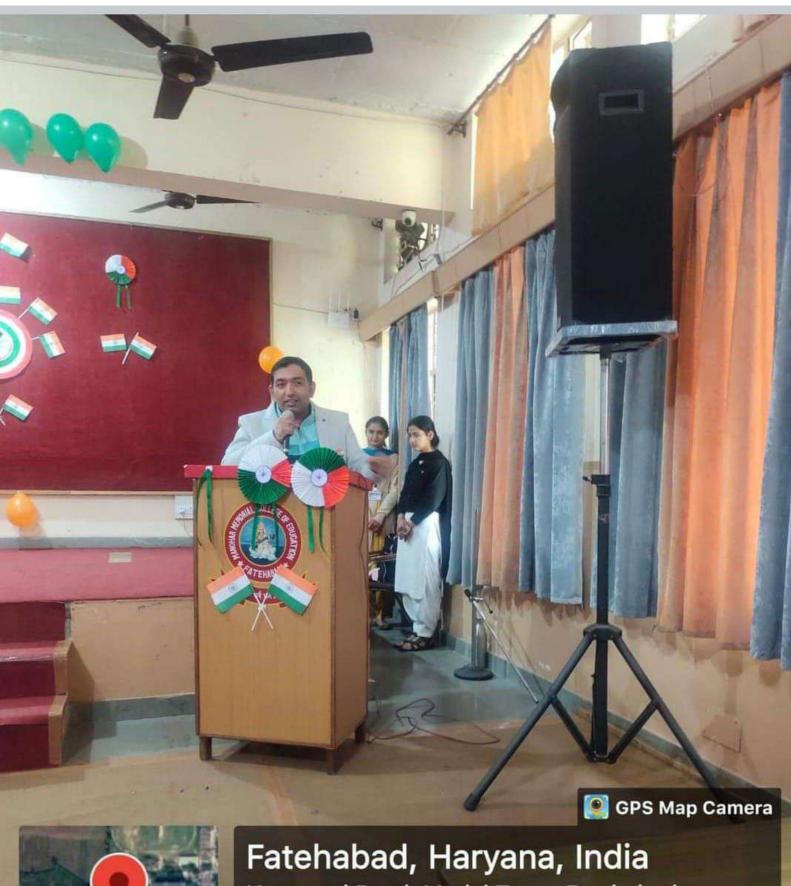

#### Alumni Meet 15-08-2022

## Alumni Meet. Report - 15th August, 2022

The Alumni Association of M.M. College of Education organized "15th August, 2022" A programme to facilitate, consolidate and coordinate Alumni Activities at M.M. College Of Education at College Campus on 15th August, 2022. Election for various posts of Alumini Association were held on this occasion.

Mr. Pardeep (2012-13) was elected President, Mr. Anil Jindal (2007-09) elected Vice President, Ms. Manisha Kamboj (2019-21) elected Secretary, Ms. Varsha Nagpal (2019-21) elected Treasurer of Alumini Cell The alumni meet is to reconnect with the Alumni and celebrate their success and various achievements. The Alumni started arriving in college by 8.00 a.m. and they were received by the registration team and they have been asked to fill the registration form. The Alumni Meet started with a welcome address by the alumni association Incharge Ms. Suman. The meeting was graced by the Principal Dr.Janak Rani. During the interaction session with the alumni New President election initiated. They planned to add different passed out batches. About updating database of the alumni association. To take employer survey. Alumni also interacted with the students and gave motivational talk regarding preparing for higher studies and placements. Students asked many questions regarding placements and the alumni shared their views. Vote of thanks was given by Mr. Pardeep, alumni association president and he thanked the various organizers alumni members of the event. He also thanked Mr. Sanjeev Batra the Vice-Persident of M.M. College Of Education for the support and guidance which has made Alumni Meet 2022 a grand success.