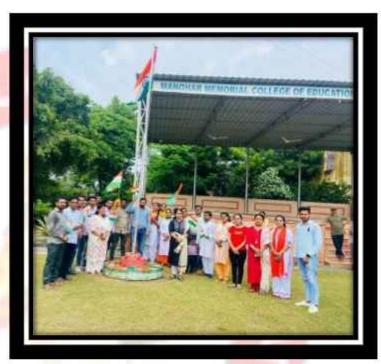

#### Alumni Meet 15-08-2022

## Alumni Meet. Report - 15th August, 2022

The Alumni Association of M.M. College of Education organized "15th August, 2022" A programme to facilitate, consolidate and coordinate Alumni Activities at M.M. College Of Education at College Campus on 15th August, 2022. Election for various posts of Alumini Association were held on this occasion.

Mr. Pardeep (2012-13) was elected President, Mr. Anil Jindal (2007-09) elected Vice President, Ms. Manisha Kamboj (2019-21) elected Secretary, Ms. Varsha Nagpal (2019-21) elected Treasurer of Alumini Cell The alumni meet is to reconnect with the Alumni and celebrate their success and various achievements. The Alumni started arriving in college by 8.00 a.m. and they were received by the registration team and they have been asked to fill the registration form. The Alumni Meet started with a welcome address by the alumni association Incharge Ms. Suman. The meeting was graced by the Principal Dr.Janak Rani. During the interaction session with the alumni New President election initiated. They planned to add different passed out batches. About updating database of the alumni association. To take employer survey. Alumni also interacted with the students and gave motivational talk regarding preparing for higher studies and placements. Students asked many questions regarding placements and the alumni shared their views. Vote of thanks was given by Mr. Pardeep, alumni association president and he thanked the various organizers alumni members of the event. He also thanked Mr. Sanjeev Batra the Vice-Persident of M.M. College Of Education for the support and guidance which has made Alumni Meet 2022 a grand success.