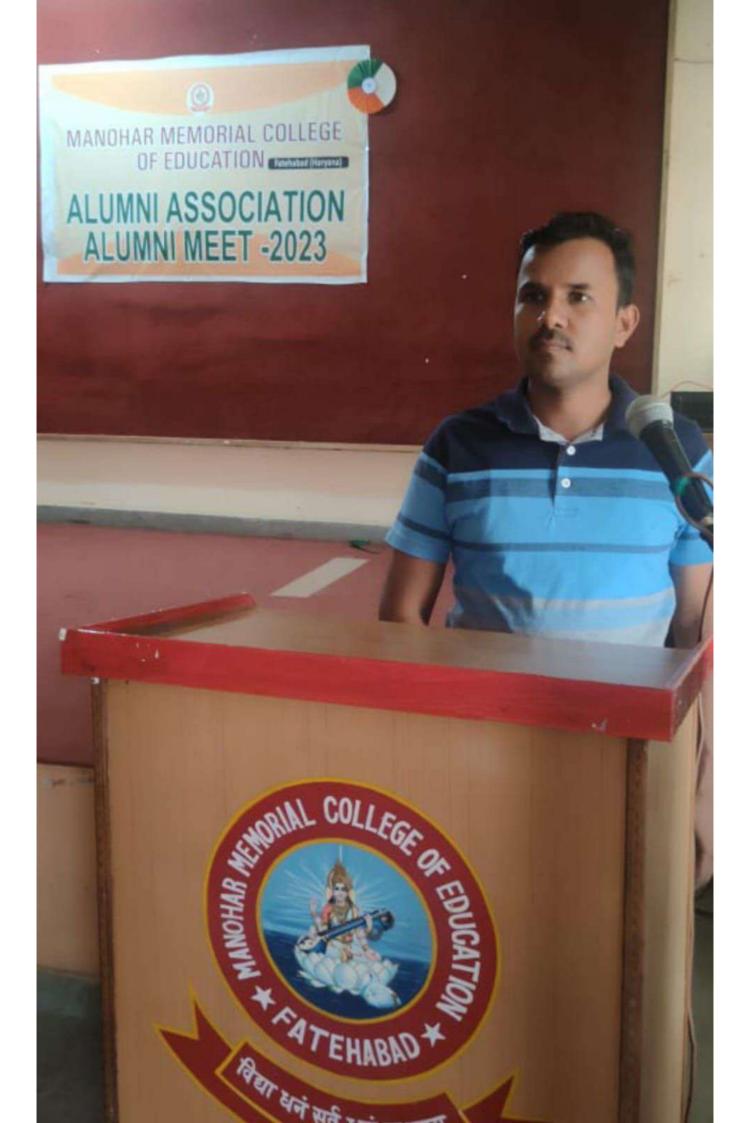

#### Alumni Meet (13-05-2023)

## Alumni Meet Report - 26th January, 2023

The Alumni Association of M.M. College Of Education organized "ALUMNI MEET 2023" a programme to facilitate, consolidate and coordinate Alumni Activities at M.M. College of Education at College Campus on 26th January 2023. The alumni meet is to reconnect with the Alumni and celebrate their success and various achievements. The Alumni started arriving in college by 8.00 a.m. and they were received by the registration team and they have been asked to fill the registration form. The Alumni Meet started with a welcome address by the alumni association president Mr.Pardeep Kumar. The meeting was graced by the Principal Dr.Janak Rani. About updating database of the alumni association. To take employer survey. Alumni also interacted with the students and gave motivational talk regarding preparing for higher studies and placements. Students asked many questions regarding placements and the alumni shared their views. Vote of thanks was given by Mr. Anil Jindal, alumni association vicepersident and he thanked the various organizers alumni members of the event. He also thanked Mr. Sanjeev Batra the Vice President of M.M. College Of Education for the support and guidance which has made Alumni Meet 2023 a grand success.