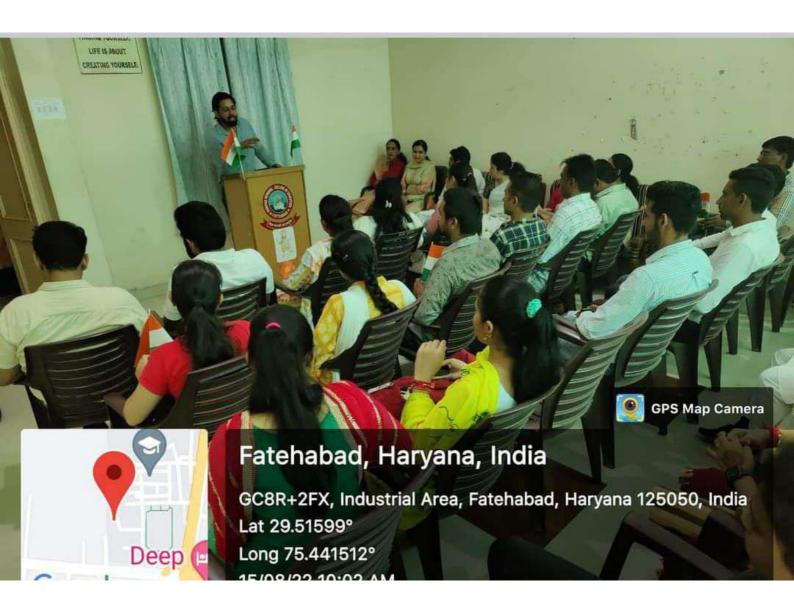

#### Alumni Meet 15-08-2022

## Alumni Meet. Report - 15th August, 2022

The Alumni Association of M.M. College of Education organized "15th August, 2022" A programme to facilitate, consolidate and coordinate Alumni Activities at M.M. College Of Education at College Campus on 15th August, 2022. Election for various posts of Alumini Association were held on this occasion.

Mr. Pardeep (2012-13) was elected President, Mr. Anil Jindal (2007-09) elected Vice President, Ms. Manisha Kamboj (2019-21) elected Secretary, Ms. Varsha Nagpal (2019-21) elected Treasurer of Alumini Cell The alumni meet is to reconnect with the Alumni and celebrate their success and various achievements. The Alumni started arriving in college by 8.00 a.m. and they were received by the registration team and they have been asked to fill the registration form. The Alumni Meet started with a welcome address by the alumni association Incharge Ms. Suman. The meeting was graced by the Principal Dr.Janak Rani. During the interaction session with the alumni New President election initiated. They planned to add different passed out batches. About updating database of the alumni association. To take employer survey. Alumni also interacted with the students and gave motivational talk regarding preparing for higher studies and placements. Students asked many questions regarding placements and the alumni shared their views. Vote of thanks was given by Mr. Pardeep, alumni association president and he thanked the various organizers alumni members of the event. He also thanked Mr. Sanjeev Batra the Vice-Persident of M.M. College Of Education for the support and guidance which has made Alumni Meet 2022 a grand success.