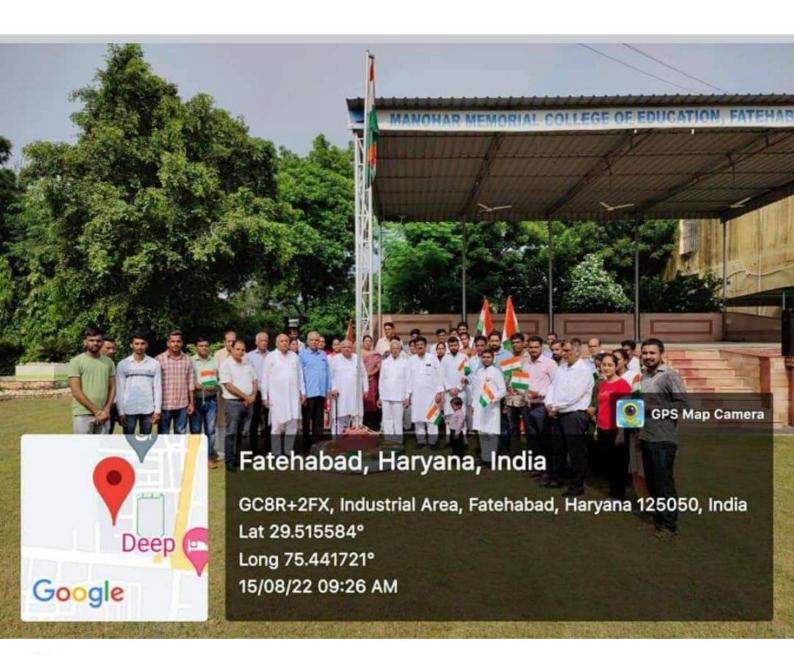

#### Alumni Meet 15-08-2022

## Alumni Meet Session 2022-23

1st Meet 2 2nd Meet 3 3rd Meet 3 - 15.08.2022

- 26.01.2023

- 13.05.2023

Principal
M.M. College of Education
Fatehabad 125050

## Notice (ALUMNI ASSOCIATION)

All the members of College Alumni Association and Executive members of College Alumni Association is hereby informed that, the meeting of Alumni Association is schedule on 15/08/2022 at 08:30 a.m. in college campus on the occasion of Independence Day. Chief guest of meeting will be Mr. Sanjeev Batra (Vice-President of M.M. College of Education). Agenda of the meeting is as follows.

## Alumni Meet. Report - 15th August, 2022

The Alumni Association of M.M. College of Education organized "15th August, 2022" A programme to facilitate, consolidate and coordinate Alumni Activities at M.M. College Of Education at College Campus on 15th August, 2022. Election for various posts of Alumini Association were held on this occasion.

Mr. Pardeep (2012-13) was elected President, Mr. Anil Jindal (2007-09) elected Vice President, Ms. Manisha Kamboj (2019-21) elected Secretary, Ms. Varsha Nagpal (2019-21) elected Treasurer of Alumini Cell The alumni meet is to reconnect with the Alumni and celebrate their success and various achievements. The Alumni started arriving in college by 8.00 a.m. and they were received by the registration team and they have been asked to fill the registration form. The Alumni Meet started with a welcome address by the alumni association Incharge Ms. Suman. The meeting was graced by the Principal Dr.Janak Rani. During the interaction session with the alumni New President election initiated. They planned to add different passed out batches. About updating database of the alumni association. To take employer survey. Alumni also interacted with the students and gave motivational talk regarding preparing for higher studies and placements. Students asked many questions regarding placements and the alumni shared their views. Vote of thanks was given by Mr. Pardeep, alumni association president and he thanked the various organizers alumni members of the event. He also thanked Mr. Sanjeev Batra the Vice-Persident of M.M. College Of Education for the support and guidance which has made Alumni Meet 2022 a grand success.