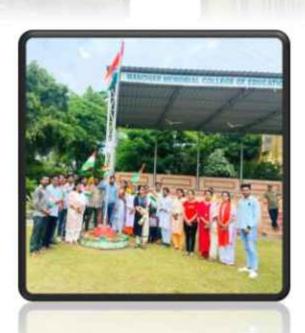

## एमएम शिक्षण महाविद्यालय में गणतंत्र दिवस पर फहराया तिरंगा

फतेहाबाद/जनसंदेश न्युजः एमएम शिक्षण महाविद्यालय में गणतंत्र दिवस का राष्ट्रीय पर्व किवताओं व नृत्य के साथ देश के महान नेताओं और स्वतंत्रता सेनानियों को याद किया। कार्यक्रम

धूमधाम से मनाया गया। कॉलेज के आध्यात्मिक प्रकोष्ठ की ओर से आयोजित कार्यक्रम में राष्ट्रीय ध्वज तिरंगा फहराया गया और शहीदों की नमन करते हुए विद्यार्थियों ने उनके दिखाए मार्ग पर चलते हुए देश के विकास में पूर्ण योगदान देने का संकल्प लिया। इसके अलावा कॉलेज में बसंत पंचमी पर भी कार्यक्रम आयोजित किया गया जिसमें प्राचार्या डॉ. जनक रानी ने दीप प्रजवलित किया। महाविद्यालय के विद्यार्थियों द्वारा सांस्कृतिक कार्यक्रम का आयोजन किया गया जिसमें विद्यार्थियों ने देशभिक्त के गीतों,

में मंच संचालन छात्रा महक व सिमरन ने किया। महाविद्यालय की एल्युमनी एसोसिएशन द्वारा पुनर्मिलन समारोह भी रखा गया, जिसमें कालेज के पूर्व विद्यार्थियों ने अपने अनुभव सांझा किए। एल्युमनी एसोसिएशन के प्रधान प्रदीप कुमार ने गणतंत्र दिवस और बसंत पंचमी की बधाई देते हुए कहा कि निरन्तर प्रगति कर रहे इस महाविद्यालय के साथ हमारा सहयोग हमेशा बना रहेगा। प्राचार्या ने कार्यक्रम इंचार्ज डॉ. गुंजन, सुमन बिश्नोई, सुनीता तलवाड़ व राजेन्द्र कुमार को सफल आयोजन की बधाई दी।