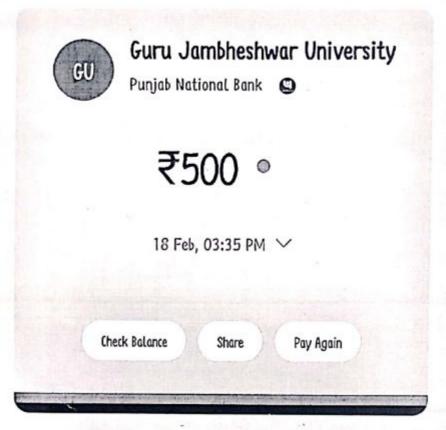

de Pay                    | In Hry, including Clid | Outside Hry /Chandigarh |
|------------------------------|------------------------|-------------------------|
| Rs.10000/-and<br>above       | 700/-                  | 800/-                   |
| Rs.8900-9800<br>Rs 4600-8800 | 600/-<br>\$00/-        | 700/-<br>600/-          |
| Rs.2500-4200                 | 400/-                  | 500/-                   |
| Rs 1300-2400                 | 300/-                  | 400/-                   |



To GJU

₹2,000

Dr Gunjan Bajaj

Split with friends

Completed

9 Feb 2023 10:40

Punjab National Bank. 2494XXXXXXXXX6150

UPI transaction ID 304029423133

To .... 6542

From: NEERAJ VERMA (Punjab National

Bank)

neeraj1417@okaxis

Google Transaction ID CICAGJCNu7XGdw

Powered by

LIPIN



Help





- In solo hi Symen Late Deck God



Recommended Services

aid by pel



#### MEMORIAL COLLEGE OF EDUCATION, FATEHABAD T.A./D.A. Bill

| 5-marture fro     | m randitube                                 | 42/ 18/03/                      | Date & t                | ime of arr                        | ival at Fatchab | 23/ 2023<br>ad 18/63/ 202                                                         |
|-------------------|---------------------------------------------|---------------------------------|-------------------------|-----------------------------------|-----------------|-----------------------------------------------------------------------------------|
| ear enly)         |                                             | on                              | ly. 🕶                   |