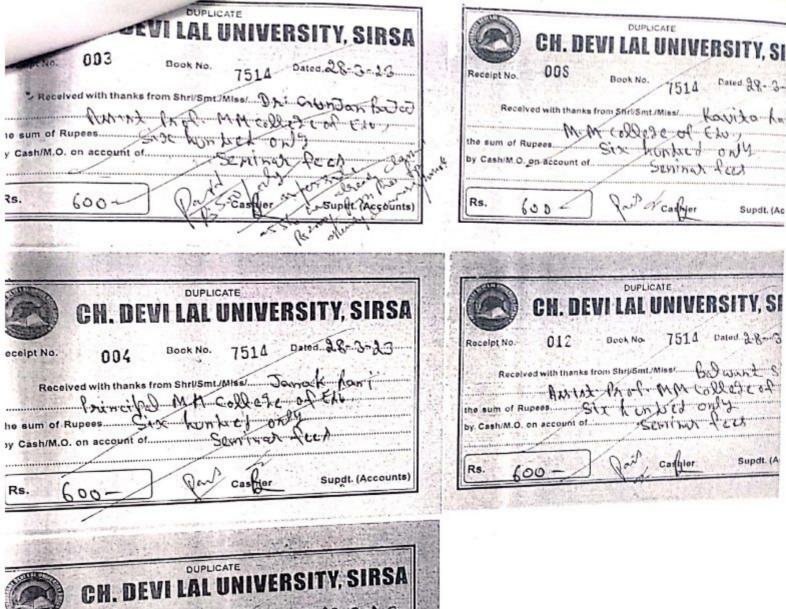

ation card in case of Debate/ Declamation contest.

Participation/Attendance Certificate.
 Umpiring/Referee/Entry fee receipt.

 Railway/Bus tickets of Journey other than the ordinary Railway Compartment or ordinary Bus

Refreshment Regeipt (Bill)

Signature

| Grade Pay              | In Hry. including Chd. | Outside Hry/Chandigarh |
|------------------------|------------------------|------------------------|
| Rs.10000/-and<br>above | 700/-                  | 800/-                  |
| Rs.8900-9800           | 600/-                  | 700/-                  |
| Rs.4600-8800           | 500/-                  | 600/-                  |
| Rs.2500-4200           | 400/-                  | 500/-                  |
| Rs.1300-2400           | 300/-                  | 400/-                  |





#### MANOHAR MEMORIAL COLLEGE OF EDUCATION, FATEHABAD

T.A./D.A. Bill

|            | Purpose of Journey & Place To Participate a National Seminar at B.S.K. CoE Delburas                      |
|------------|----------------------------------------------------------------------------------------------------------|
| Ì          | Purpose of Journey & Place. To Participate a National Scotting and time of arrival at .6:6.2022. 9.00 AM |
| i          | Date and time of departure from Patenanauter                                                             |
| -          | Date (s) of stay                                                                                         |
| ı          | Date and time of departure from. 6.6.2022