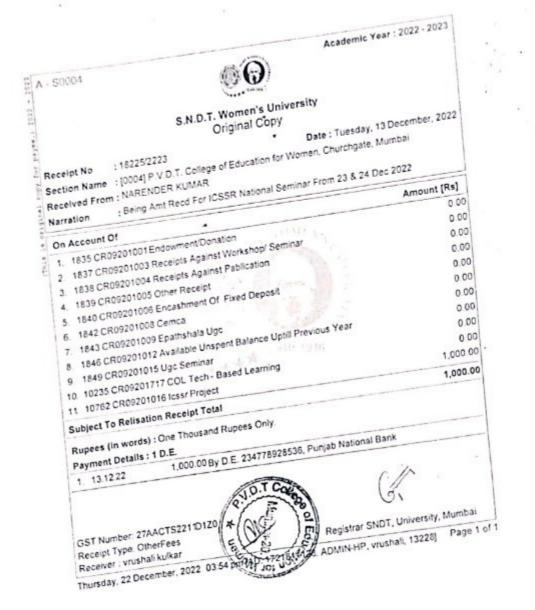

l

Jewised by with Quilly 24.1122

| B TOTAL    |                          | 5               | ₹12000                                  |
|------------|--------------------------|-----------------|-----------------------------------------|
| NK DETAILS |                          | GRAND TOTAL     | ₹12000                                  |
| me:        | Anubhav                  | Received Amount | 30                                      |
| C Code:    | SBIN0004508              | Balance         | ₹12000                                  |
| Esunt No:  | 20273190759              |                 | 100000000000000000000000000000000000000 |
| & Branch N | ame: State Bank of India | Current Balance | ₹12000 €                                |

Invoice Amount (in words)
Twelve Thousand Rupees



Paid by me.

Passed for Payment Rs 1000

A - S0004



Academic Year: 2022 - 2023

#### S.N.D.T. Women's University Original Copy

Date: Tuesday, 13 December, 2022

Section Name : [0004] P.V.D.T. College of Education for Women, Churchgate, Mumbai Receipt No

Received From : Dr. Kavita Batra : Being Amt Recd For ICSSR National Seminar From 23 & 24 Dec 2022

| larration : Being Amt Recd For ICSSK National Con-                                                                                                    | Amount [Rs]              |
|-------------------------------------------------------------------------------------------------------------------------------------------------------|--------------------------|
| On Account Of