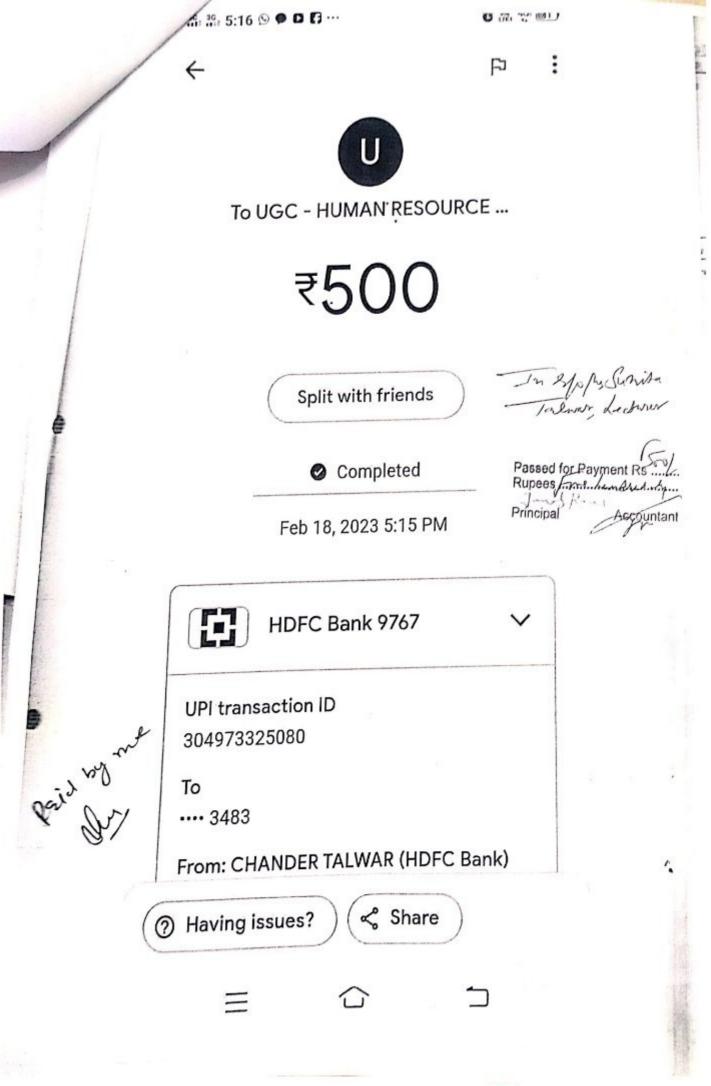

rh |
|------------------------------|------------------------|-------------------------|
| Rs.10000/-and<br>above       | 700/-                  | 800/-                   |
| Rs.8900-9800<br>Rs 4600-8800 | 600/-<br>\$00/-        | 700/-<br>600/-          |
| Rs.2500-4200                 | 400/-                  | 500/-                   |
| Rs 1300-2400                 | 300/-                  | 400/-                   |



To GJU

₹2,000

Dr Gunjan Bajaj

Split with friends

Completed

9 Feb 2023 10:40

Punjab National Bank. 2494XXXXXXXXX6150

UPI transaction ID 304029423133

To .... 6542

From: NEERAJ VERMA (Punjab National

Bank)

neeraj1417@okaxis

Google Transaction ID CICAGJCNu7XGdw

Powered by

LIPIN



Help





- In solo hi Symen Late Deck God



Recommended Services

aid by pel



#### MEMORIAL COLLEGE OF EDUCATION, FATEHABAD T.A./D.A. Bill

| 5-marture fro     | m randitube                                 | 42/ 18/03/                      | Date & t                | ime of arr                        | ival at Fatchab | 23/ 2023<br>ad 18/63/ 202                                                         |
|-------------------|---------------------------------------------|---------------------------------|-------------------------|-----------------------------------|-----------------|-----------------------------------------------------------------------------------|
| ear enly)         |                                             | on                              | ly. 🕶                   |                                   |                 |