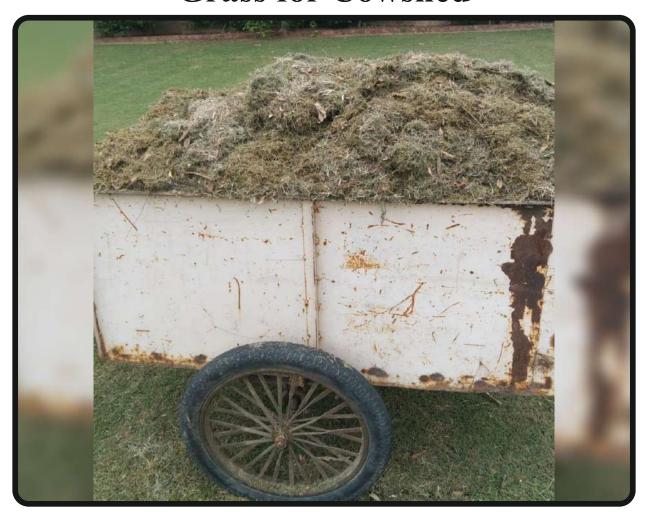

#### 1. SEGREGATION OF WASTE

Waste segregation within our college plays a pivotal role in advancing the cause of effective waste management and the sustainability of our environment. By instituting a source-based waste separation system, which includes the provision of distinct bins marked with various colors for dry and wet waste, the college takes measures to guarantee the separation of recyclable items like paper, plastic, and glass from organic waste. This approach empowers the college to optimize recycling opportunities, minimize the accumulation of waste in landfills, and even create value-added products from recyclable materials. Through initiatives aimed at raising awareness and encouraging active participation among both students and staff, the college nurtures a culture of responsible waste disposal, thus setting a commendable example for a more ecologically friendly and pristine campus environment. Moreover, we make it a point to send garden clippings to the cowshed, further enhancing our sustainable practices.

## **Grass for Cowshed**

Pit for compost making and organic waste disposal