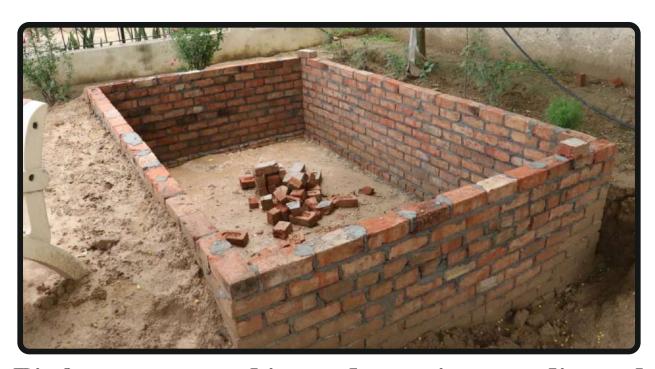

का आयोजन किया गया। इस प्रयोगशाला में कॉलेज के विद्यार्थियों ने उत्साहपूर्वक भाग लिया। कार्यशाला का शुभारंभ कॉलेज प्राचार्या डॉ. जनक रानी ने किया। उन्होंने कहा कि हर व्यक्ति के अंदर प्रतिभा और कला छिपी होती है



लेकिन वह जागरूकता के अभाव में उस कला का सही प्रयोग नहीं कर सकता। इस प्रकार की कार्यशाला विद्यार्थियों की कला को तराशने का काम करती है। उसे एक ऐसा मंच प्रदान करती है जहां वह अपनी कला का लोहा मनवा सकता है।

क्लब इंचार्ज अमनप्रीत कौर ने बताया कि प्रयोगशाला के दौरान विद्यार्थियों ने सीखा कि किस प्रकार बेकार पड़ी वस्तुओं जैसे खाली गत्ते के बॉक्स, बोतलों, अखबार व अन्य सामग्री का प्रयोग करके हम किस प्रकार उपयोगी व घर को सजाने के लिए उपयोगी

सामान बना सकते हैं। प्रयोगशाला में विद्यार्थियों को व्यर्थ वस्तुओं का बेहतरीन प्रयोग करने के नए-नए तरीकों को सिखाया गया।

## **Grass for Cowshed**





Pit for compost making and organic waste disposal



## Collection of E- waste in separate store room



# MANOHAR MEMORIAL COLLEGE OF EDUCATION, FATEHABAD





Income Expenditure Statement Waste Management Practices

| MANOHAR N             | MEMORIAL COLLEGE OF EDUCA                                                             | Apr-2022 to 31-Mar-2023