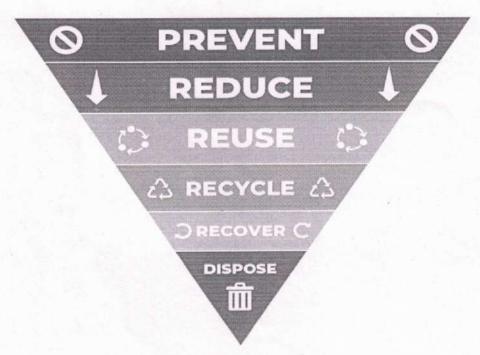

#### 5 Action Plan

It is required that the all staff, in-charge or members report any changes or additions in the generation of hazardous waste, as well as any steps taken to reduce waste production per unit of production. According to the Hazardous Waste regulations, the college is allowed to store hazardous waste for a maximum of 90 days and must maintain a record of the sale, transfer, storage, recycling, and reprocessing of such waste, unless an extension has been granted by the State Pollution Control Board. The waste can be recycled, reused, or disposed of in the campus' captive or common treatment and storage facilities, or incinerated, in accordance with the waste hierarchy list (see Fig. 1). Additionally, inventories of end-of-life consumer products, such as e-waste, must be created.

The waste hierarchy list, ranked in order of preference from most favorable (at the top) to least favorable (at the bottom), is presented in Figure 1.