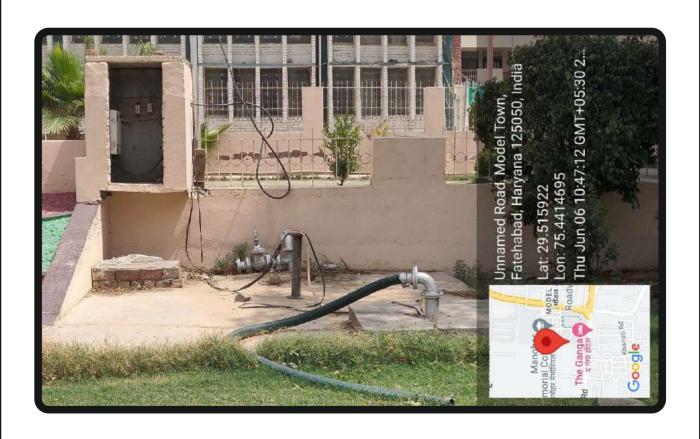

### 7.1.4 INSTITUTION HAS WATER MANAGEMENT AND CONSERVATION INITIATIVES IN THE FORM OF

- Rain water harvesting
- Waste water recyling
- Reserviors / tanks / borewells
- Economical usage / reduced wasteage

### **DVV Findings:**

- \* Income Expenditure statement highlighting the specific components
- \* Documentary evidence in support of the claim
- \* Geo-tagged photographs

### **Response of HEI:**

As per DVV query, we have provided following documents attached:

- \* Income Expenditure statement highlighting the specific components, bills and Ledger Account are added for clarification.
- \* Documentary Evidence
- \* Geo-tagged photographs