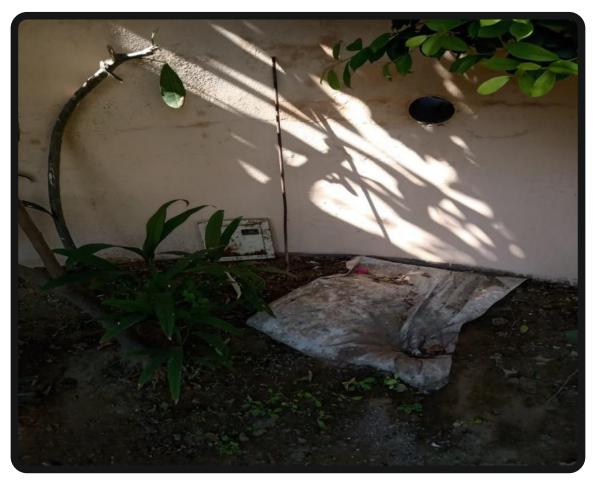

### 7.1.4 INSTITUTION HAS WATER MANAGEMENT AND CONSERVATION INITIATIVES IN THE FORM OF

- Rain water harvesting
- Waste water recyling
- Reserviors / tanks / borewells
- Economical usage / reduced wasteage

### **Response of HEI:**

As per DVV query, we have provided following documents attached:

- \* Income Expenditure statement highlighting the specific components, bills and Ledger Account are added for clarification.
- \* Documentary Evidence
- \* Geo-tagged photographs