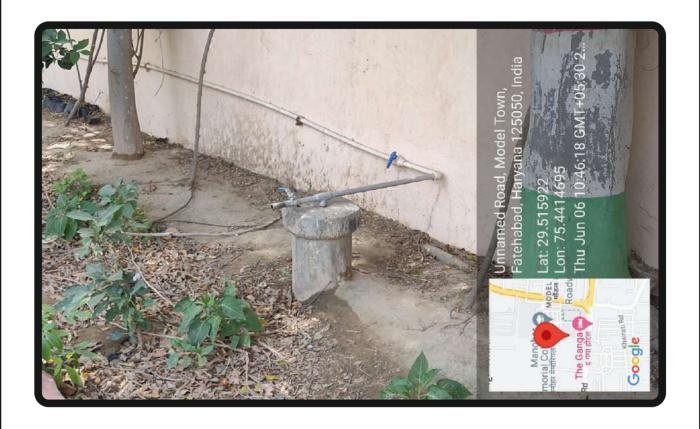

### 7.1.4 INSTITUTION HAS WATER MANAGEMENT AND CONSERVATION INITIATIVES IN THE FORM OF

- Rain water harvesting
- Waste water recyling
- Reserviors / tanks / borewells
- Economical usage / reduced wasteage

### **DVV Findings:**

- \* Income Expenditure statement highlighting the specific components
- \* Documentary evidence in support of the claim
- \* Geo-tagged photographs

### **Response of HEI:**

As per DVV query, we have provided following documents attached:

- \* Income Expenditure statement highlighting the specific components, bills and Ledger Account are added for clarification.
- \* Documentary Evidence
- \* Geo-tagged photographs