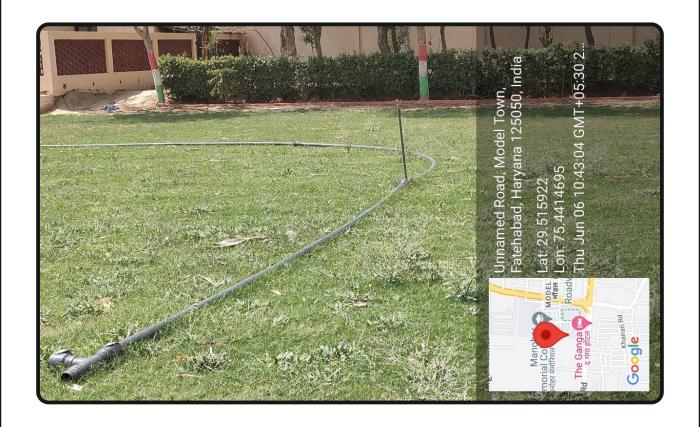

### 7.1.4 INSTITUTION HAS WATER MANAGEMENT AND CONSERVATION INITIATIVES IN THE FORM OF

- Rain water harvesting
- Waste water recyling
- Reserviors / tanks / borewells
- Economical usage / reduced wasteage

### **Response of HEI:**

As per DVV query, we have provided following documents attached:

- \* Income Expenditure statement highlighting the specific components, bills and Ledger Account are added for clarification.
- \* Documentary Evidence
- \* Geo-tagged photographs