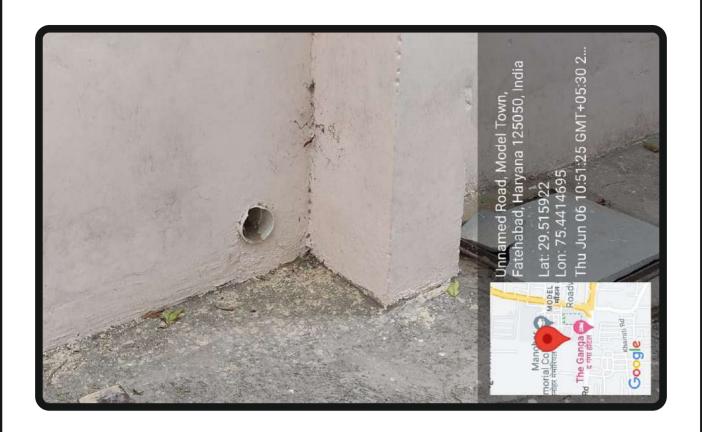

### 7.1.4 INSTITUTION HAS WATER MANAGEMENT AND CONSERVATION INITIATIVES IN THE FORM OF

- Rain water harvesting
- Waste water recyling
- Reserviors / tanks / borewells
- Economical usage / reduced wasteage

### **DVV Findings:**

- \* Income Expenditure statement highlighting the specific components
- \* Documentary evidence in support of the claim
- \* Geo-tagged photographs

### **Response of HEI:**

As per DVV query, we have provided following documents attached:

- \* Income Expenditure statement highlighting the specific components, bills and Ledger Account are added for clarification.
- \* Documentary Evidence
- \* Geo-tagged photographs