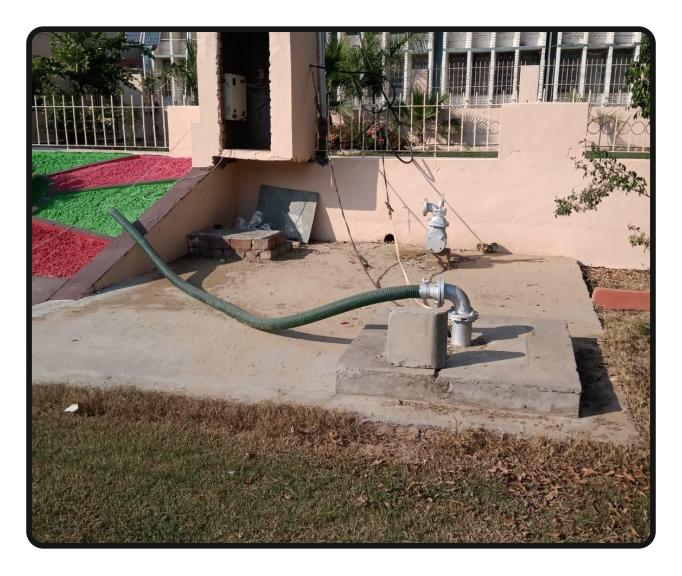

### 7.1.4 INSTITUTION HAS WATER MANAGEMENT AND CONSERVATION INITIATIVES IN THE FORM OF

- Rain water harvesting
- Waste water recyling
- Reserviors / tanks / borewells
- Economical usage / reduced wasteage

### **Response of HEI:**

As per DVV query, we have provided following documents attached:

- \* Income Expenditure statement highlighting the specific components, bills and Ledger Account are added for clarification.
- \* Documentary Evidence
- \* Geo-tagged photographs