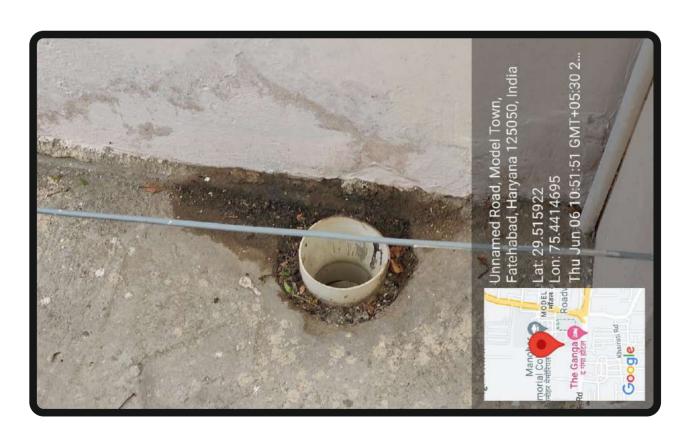

### 7.1.4 INSTITUTION HAS WATER MANAGEMENT AND CONSERVATION INITIATIVES IN THE FORM OF

- Rain water harvesting
- Waste water recyling
- Reserviors / tanks / borewells
- Economical usage / reduced wasteage

### **DVV Findings:**

- \* Income Expenditure statement highlighting the specific components
- \* Documentary evidence in support of the claim
- \* Geo-tagged photographs

### **Response of HEI:**

As per DVV query, we have provided following documents attached:

- \* Income Expenditure statement highlighting the specific components, bills and Ledger Account are added for clarification.
- \* Documentary Evidence
- \* Geo-tagged photographs