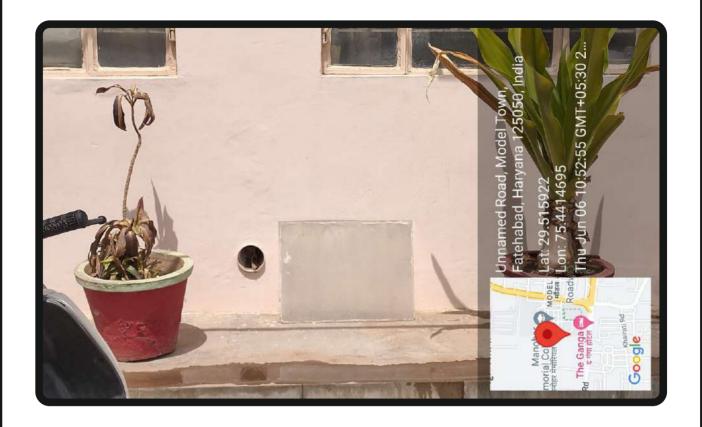

### 7.1.4 INSTITUTION HAS WATER MANAGEMENT AND CONSERVATION INITIATIVES IN THE FORM OF

- Rain water harvesting
- Waste water recyling
- Reserviors / tanks / borewells
- Economical usage / reduced wasteage

### **DVV Findings:**

- \* Income Expenditure statement highlighting the specific components
- \* Documentary evidence in support of the claim
- \* Geo-tagged photographs

### **Response of HEI:**

As per DVV query, we have provided following documents attached:

- \* Income Expenditure statement highlighting the specific components, bills and Ledger Account are added for clarification.
- \* Documentary Evidence
- \* Geo-tagged photographs