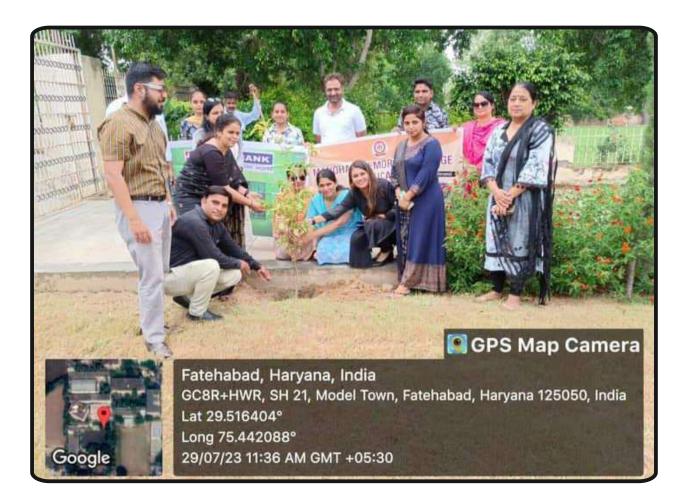

#### 5. Green Landscaping with trees and plants

College has a vast green cover area. Van Mahotsav is celebrated every year to increase awareness and greenery in college campus. Extension lecture on environment day was organized to aware about save environment.