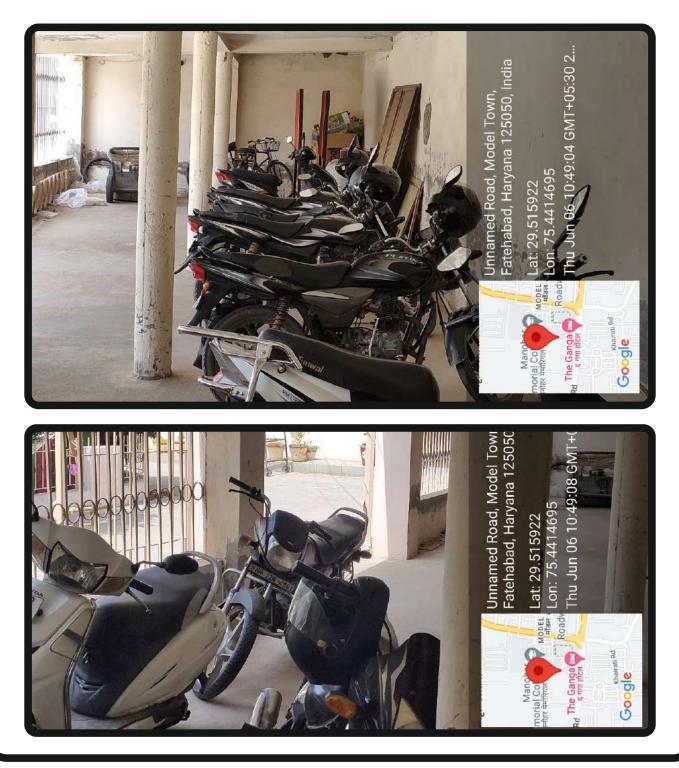

#### 1. Encourage use of bicycles / E- vehicles

The college does not permit all vehicles to enter the campus premises. Only members of the college fraternity are allowed to enter with their vehicles. The campus restricts automobile access, and most vehicles are parked in the designated parking area.