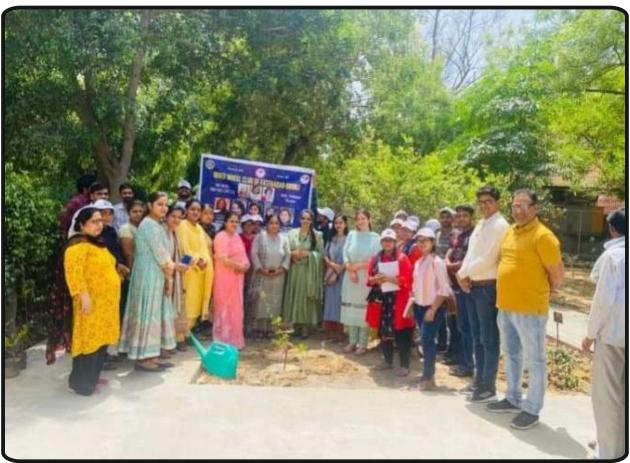

#### 5. Green Landscaping with trees and plants

College has a vast green cover area. Van Mahotsav is celebrated every year to increase awareness and greenery in college campus. Extension lecture on environment day was organized to aware about save environment.