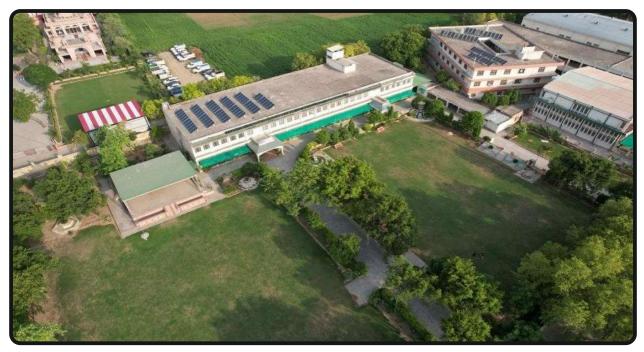

## **LAND USE OF MM COLLEGE OF EDUCATION**

The land use of M.M. College of Education is primarily for educational purposes. The college has a total area of 5283.46 square meters, with separate plots for various facilities such as administrative blocks, classrooms, library, and playgrounds. The land use of M.M. College of Education prioritizes sustainability and greenery. The campus features lush green spaces, including a playground, gardens, and green roofs, promoting eco-friendliness and biodiversity.

#### LAND & BUILDING (Updated on 14.01.2023)

| Total Ac  | re of M.M. Education Society = 20 Acres (8 | 80937.2)           |                                  |           |              |
|-----------|--------------------------------------------|--------------------|----------------------------------|-----------|--------------|
| Total Are | a                                          | Land               | 16188.03                         | Sqm       | (4.00 acres) |
|           |                                            |                    | +4429.00                         | Sqm       | (1.09 acres) |
|           |                                            |                    | =20617.03                        | Sqm       | (5.09 acres) |
| Covered   | Area                                       |                    |                                  |           |              |
|           | Building                                   | 2780.30<br>2503.10 | 6 Sqm (Block-I<br>) Sqm (Block-I | l)<br>II) | 5283.46 Sqm  |
|           | Auditorium                                 |                    |                                  |           | 1612.95 Sqm  |
|           | Total                                      |                    |                                  |           | =6896.41 Sqm |