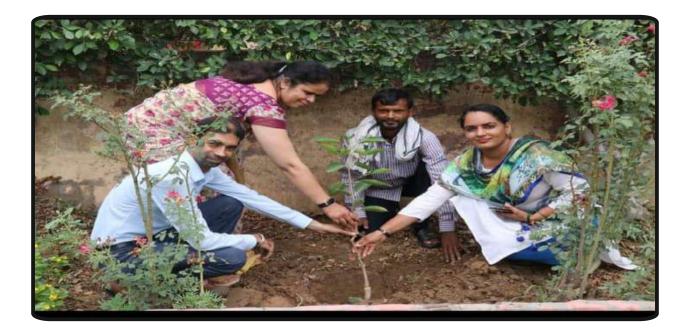

#### 5. Green Landscaping with trees and plants

College has a vast green cover area. Van Mahotsav is celebrated every year to increase awareness and greenery in college campus. Extension lecture on environment day was organized to aware about save environment.