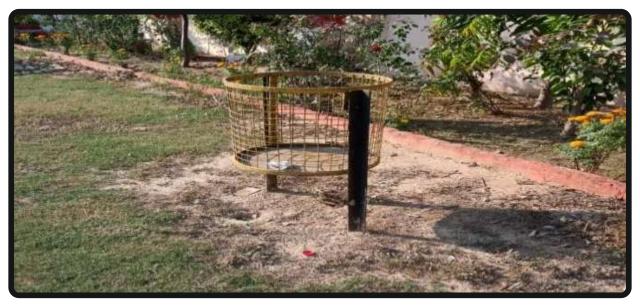

#### WASTE MANAGEMENT

Manohar Memorial College of Education (MMCE) in Fatehabad has instituted a comprehensive Waste Management Policy with the primary goal of advancing environmental sustainability and reducing the institution's ecological impact. This policy places a high priority on practices aligned with the waste hierarchy, emphasizing waste reduction, reuse, recycling, and recovery as superior alternatives to landfill disposal.

All members of the MMCE community are expected to fully comply with this policy and adhere to waste management regulations. The objectives of the policy encompass ensuring strict compliance with waste management legislation, minimizing waste generation, fostering environmental awareness, investing in recycling opportunities, delivering waste management training, and adopting a holistic approach to waste management.