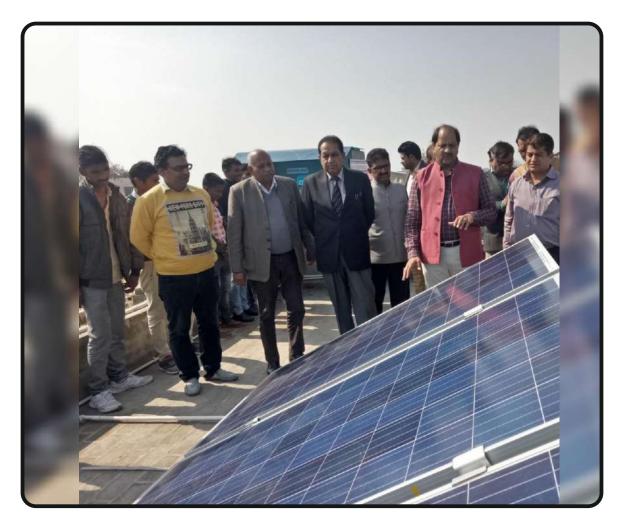

#### 5. Green Landscaping with trees and plants

College has a vast green cover area. Van Mahotsav is celebrated every year to increase awareness and greenery in college campus. Extension lecture on environment day was organized to aware about save environment.