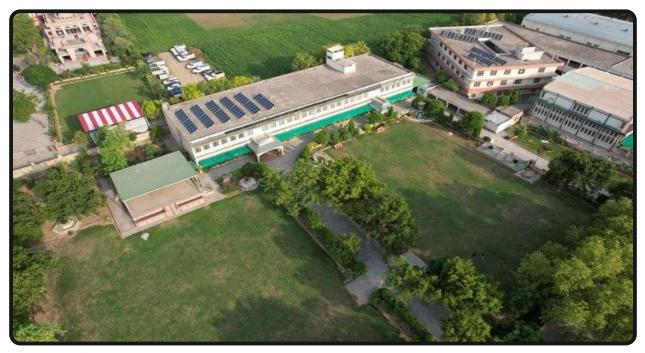

## **LAND USE OF MM COLLEGE OF EDUCATION**

The land use of M.M. College of Education is primarily for educational purposes. The college has a total area of 5283.46 square meters, with separate plots for various facilities such as administrative blocks, classrooms, library, and playgrounds. The land use of M.M. College of Education prioritizes sustainability and greenery. The campus features lush green spaces, including a playground, gardens, and green roofs, promoting eco-friendliness and biodiversity.

#### LAND & BUILDING (Updated on 14.01.2023)

| Total Ac  | re of M.M. Education Society = 20 Acres (8 | 80937.2)           |                                  |           |              |
|-----------|--------------------------------------------|--------------------|----------------------------------|-----------|--------------|
| Total Are | a                                          | Land               | 16188.03                         | Sqm       | (4.00 acres) |
|           |                                            |                    | +4429.00                         | Sqm       | (1.09 acres) |
|           |                                            |                    | =20617.03                        | Sqm       | (5.09 acres) |
| Covered   | Area                                       |                    |                                  |           |              |
|           | Building                                   | 2780.30<br>2503.10 | 6 Sqm (Block-I<br>) Sqm (Block-I | l)<br>II) | 5283.46 Sqm  |
|           | Auditorium                                 |                    |                                  |           | 1612.95 Sqm  |
|           | Total                                      |                    |                                  |           | =6896.41 Sqm |