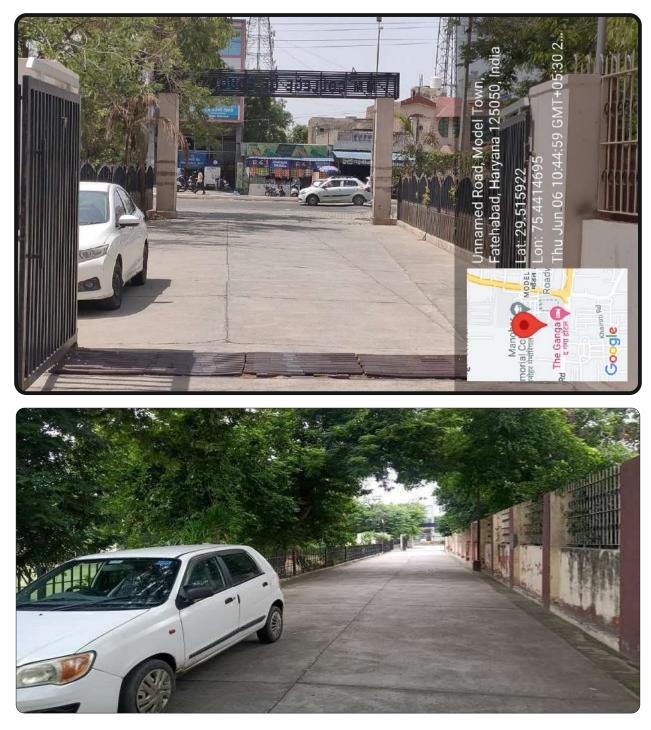

#### 2. Create pedestrian roads in the campus

The college is well connected through buses, autos, and e-rickshaws from various locations. Additionally, the college provides convenient walkways for students and employees to use. They can choose to either take the bus, walk, or ride bicycles outside the college main gate. The college constructed special walkways equipped with street lights for added safety and accessibility.