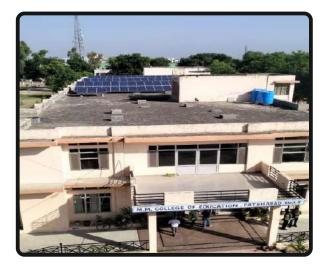

#### 5. Green Landscaping with trees and plants

College has a vast green cover area. Van Mahotsav is celebrated every year to increase awareness and greenery in college campus. Extension lecture on environment day was organized to aware about save environment.