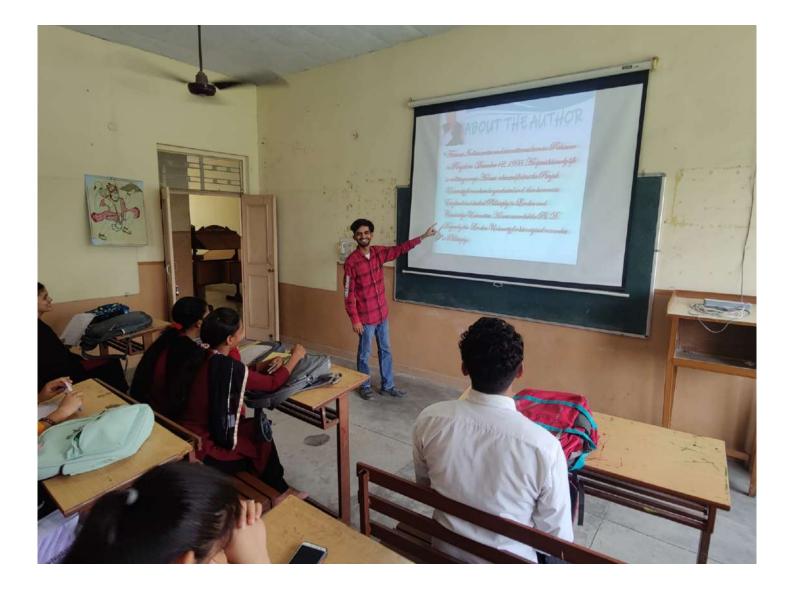

## **1(i)** DOCUMENTATION OF TEACHING PRACTICE/ INTERNSHIP

### STUDENT NOTICE

All the students of B.Ed. – I are informed that Real Teaching Practice will start from 10/02/2023 in different schools for 22 working days. Students can note down schools for Teaching Practice according to their class roll no. from the college Notice Board. This is compulsory for all the students to attend Real Teaching Practice. Students can contact to their concerned In-charges.