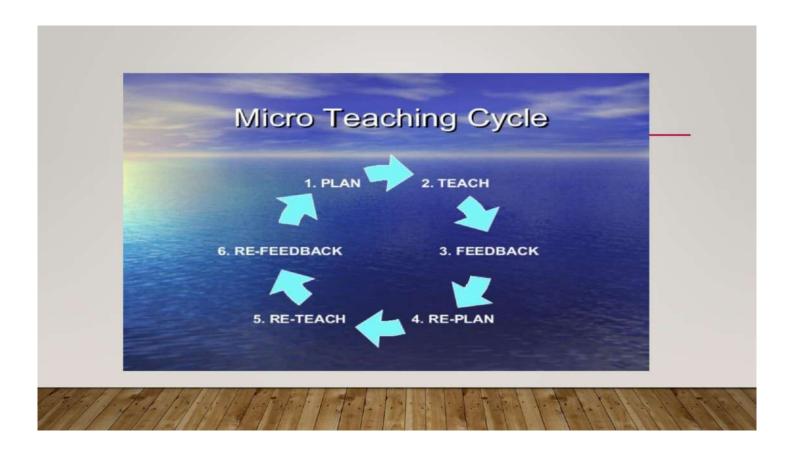

Thus, we find that in micro-teaching the pupil-teacher tries to complete the 5Rs i.e.,

- Recording
- Reviewing
- Responding
- Refining and
- Redoing.

According to Clift (1976) microteaching has three phases:

- 1. Knowledge acquisition phase.
- 2. Skill acquisition phase.
- 3. Transfer phase.

Step 5: Discussion Step 6: Re-planning Step 7: Re-teaching Step 8: Re-evaluation

> MERITS AND DEMERITS OF MICRO-TEACHING