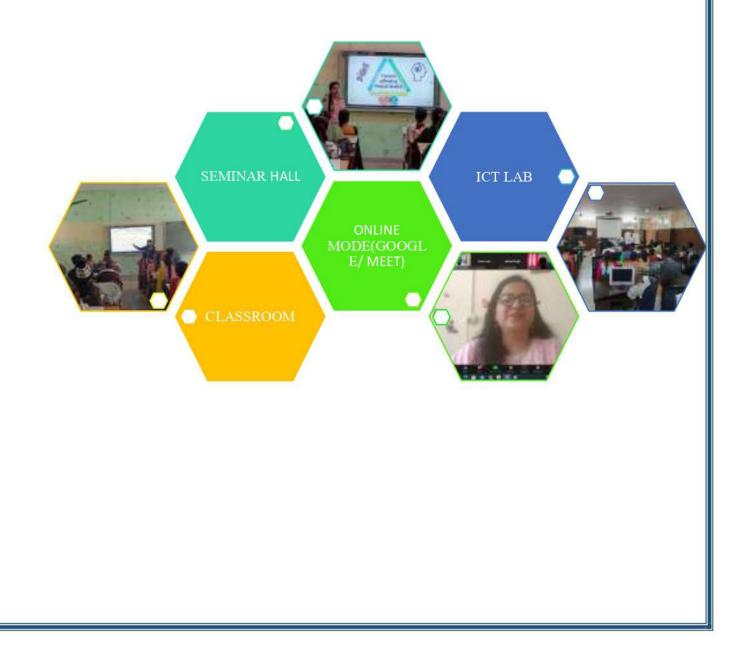

## 2.4.5 Adequate skills are developed in students for effective use of ICT for teaching learning process in respect of

- 1. Preparation of lesson plans
- 2. Developing assessment tools for both online and offline learning

3. Effective use of social media/learning/padlet/apps/adaptive devices for learning

4. Identifying and selecting/ developing online learning resources

5. Evolving learning sequences (learning activities) for online as well as face to face situations

## **CRITERIA II**

**2.4.5** Adequate skills are developed in students for effective use of ICT for teaching learning process in respect of:

## **TEACHING-LEARNING AND EVALUATION**

2.4 Competency and Skill Development

**2.4.5** Adequate skills are developed in students for effective use of ICT for teaching learning process in respect of

- 1. Preparation of Lesson Plans
- 2. Developing assessment tools for both online and offline learning
- 3. Effective use of social media/ learning apps/ adaptive devices for learning
- 4. Identifying and selecting/developing online learning resources
- 5. Evolving learning sequences (learning activities) for online as well as face to face situations