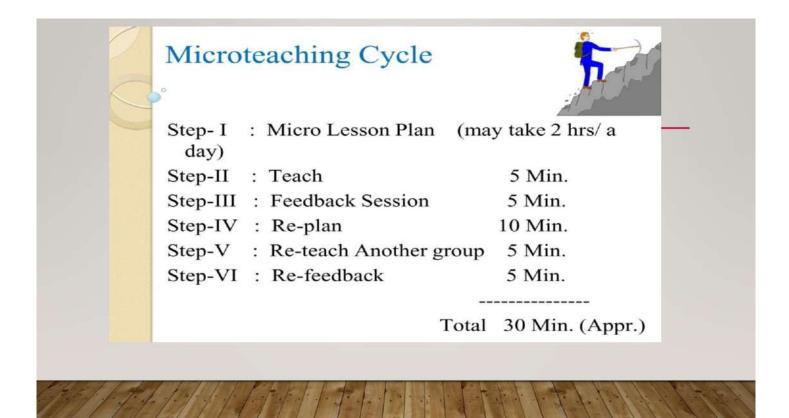

Thus, we find that in micro-teaching the pupil-teacher tries to complete the 5Rs i.e.,

- Recording
- Reviewing
- Responding
- Refining and
- Redoing.

According to Clift (1976) microteaching has three phases:

- 1. Knowledge acquisition phase.
- 2. Skill acquisition phase.
- 3. Transfer phase.

Step 5: Discussion Step 6: Re-planning Step 7: Re-teaching Step 8: Re-evaluation

> MERITS AND DEMERITS OF MICRO-TEACHING