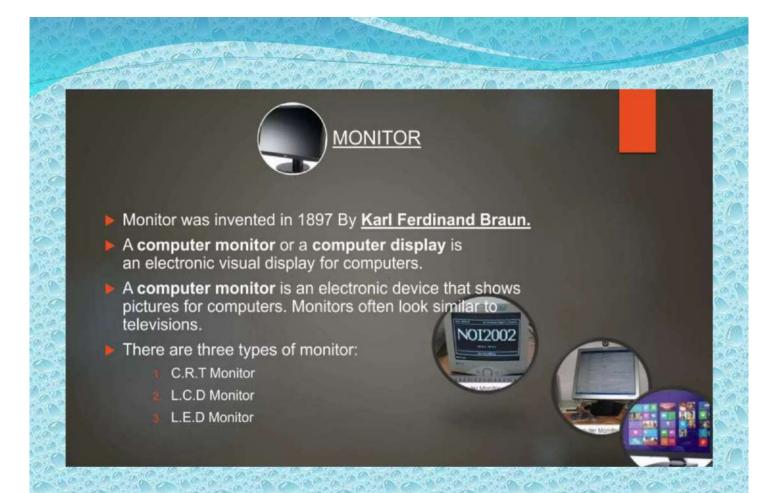

## 2.4.5 Adequate skills are developed in students for effective use of ICT for teaching learning process in respect of

- 1. Preparation of lesson plans
- 2. Developing assessment tools for both online and offline learning

3. Effective use of social media/learning/padlet/apps/adaptive devices for learning

4. Identifying and selecting/ developing online learning resources

5. Evolving learning sequences (learning activities) for online as well as face to face situations

## **CRITERIA II**

**2.4.5** Adequate skills are developed in students for effective use of ICT for teaching learning process in respect of:

## **TEACHING-LEARNING AND EVALUATION**

2.4 Competency and Skill Development

**2.4.5** Adequate skills are developed in students for effective use of ICT for teaching learning process in respect of

- 1. Preparation of Lesson Plans
- 2. Developing assessment tools for both online and offline learning
- 3. Effective use of social media/ learning apps/ adaptive devices for learning
- 4. Identifying and selecting/developing online learning resources
- 5. Evolving learning sequences (learning activities) for online as well as face to face situations