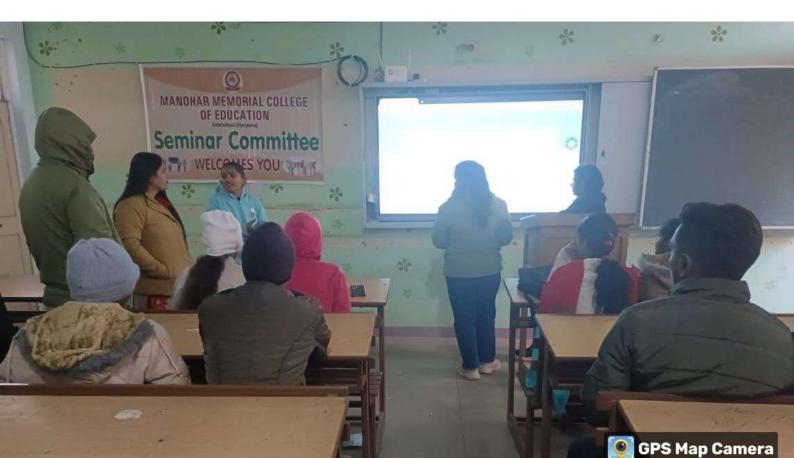

nd face-to-face settings. During sessions, emphasis is placed on evolving learning sequences and activities that are adaptable to various modes of instruction. Faculty guide students in designing dynamic learning experiences that integrate digital tools and strategies tailored for both virtual and traditional classroom environments. This approach ensures that future educators are equipped to create engaging and interactive lessons that maximize student learning outcomes using ICT. By fostering innovation in instructional design, the college prepares students to confidently navigate and utilize technology in diverse educational contexts.



1

口宜

NO 12, near M M College, Industrial Area, Fatehabad, Haryana 125050, India

Lat: 29.5159156 Lon: 75.4414554 Sat Jan 20 11:16:03 GMT+05:30 20...





Fatehabad, Haryana, India NO 12, near M M College, Industrial Area, Fatehabad, Haryana 125050, India Lat 29.515759° Long 75.441391° 20/01/24 10:12 AM GMT +05:30

# A student presentation on Green Hydrogen Economy





# MANOHAR MEMORIAL COLLEGE OF EDUCATION, FATEHABAD, HARYANA (INDIA)

Nurturing the Nation Builders....

Recognized by NCTE & affiliated to CDLU, Sirsa, Haryana NAAC Accredited



# IQAC and Media and Journalism Club of Manohar Memorial College of Education, Fatehabad



organizes a webinar on

# Revolutionizing Education: Exploring the Power of ICT in the Classroom

on May 11, 2023 at 5:30 pm

**Guest Speaker** 



### Dr. Kiran Lata Dangwal

Associate Professor, Department of Education Lucknow University, Lucknow (U.P.)

Dr. Janak Rani

Principal MMCE, Fatehabad Dr. Kavi