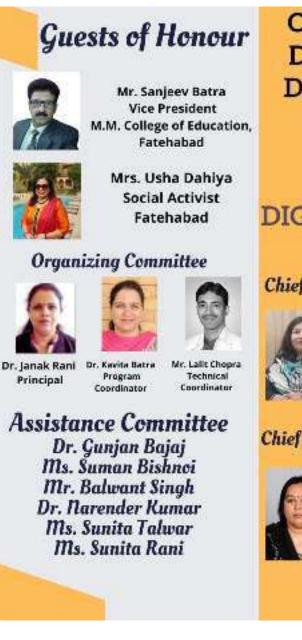

il of Rural Education (MGNCRE), Department of Higher Education, Ministry of Education, Govt. of India

Organizes

# "WORKSHOP ON GUIDANCE FOR PYSCHOSOCIAL COUNSELLING AND COVID HELPER SKILLS"

(Covid Helper's Skills for student community)

Date : June 10, 2021

**Resource Person** 



Mr. Ajay, MGNCRE Ministry of Education Govt. of India



Dr. Janak Mehta Principal M.M. College of Education Fatehabad

### Co-Convener



Dr. Gunjan Bajaj Assistant Professor M.M. College of Education Fatehabad

Co-Convener



Mrs. Suman Lata Assistant Professor M.M. College of Education Fatehabad

**Technical Coordinator** 

Time : 1.00 pm to 2.30 pm



Mr. Lalit Kumar Instructor in Computer Science M.M. College of Education Fatehabad

# Join through Google Meet Link https://meet.google.com/peu-obkm-ouk





**ONLINE THREE** DAY FACULTY DEVELOPMENT PROGRAM



### DIGITAL LITERACY SKILLS

**Chief Guest for Inaugural Session** 



Prof. Monika Verma Registrar CDLU, Sirsa

**Chief Guest for Valedictory Session** 



Prof. (Dr.) Nivedita Chairperson Deptt. of Education CDLU, Sirsa





Been Faculty of Education

Ituman Resource Development Centre

GJU S&T, Hisar



Dr. Kiran Leta Dangwal Department of Education Lucknow University Lucknow



Nr. omit Kumar And stant Profess Tirupati Callege of Educa Ratia (Fatehakad)



Mr. Deven Kalva

**Computer Preclancer Naturity** 

Hiper

Coordinator IGNOU LSC 1814 Associate Professor of Commerce **Gove, National College, Sirpa** 



**br. Vivek Goyal** Sussective Professor of Zoology Gent Rational College, Sins



Mr. Anabhay Tanaja Digital Expert Gramin S