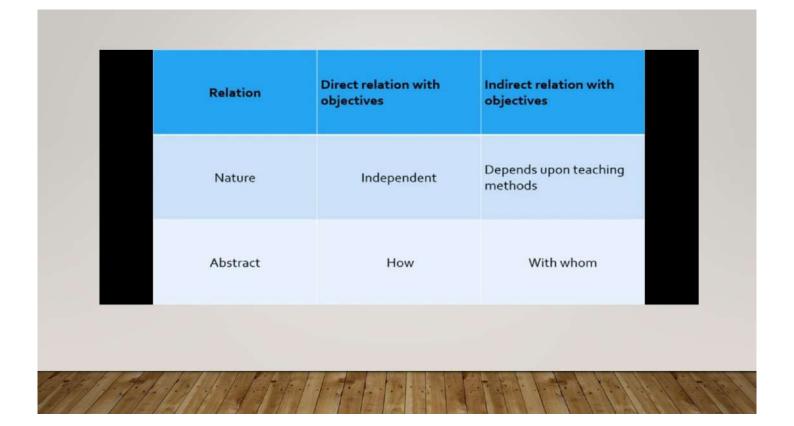

| POINTS  | Teaching Method                                                                                   | Teaching Technique                                                                       |
|---------|---------------------------------------------------------------------------------------------------|------------------------------------------------------------------------------------------|
| Meaning | Manner of arrangement and system.                                                                 | Apply specific process to<br>do a specific work .<br>skillful efficiency/<br>proficiency |
|         | Teaching methods used<br>according to content<br>nature.<br>Importance to work &<br>presentation. | Importance to<br>psychological & logical<br>aspect                                       |

| Planning   | Constant teaching plan                                                                  | Depends upon teaching<br>method plan                                                                          |
|------------|-----------------------------------------------------------------------------------------|---------------------------------------------------------------------------------------------------------------|
| Importance | Systematic knowledge of content                                                         | Importance to<br>psychological & logical<br>knowledge                                                         |
| Use        | To give subject<br>knowledge.<br>Expect to change the<br>students learning<br>behavior. | Clarify the concepts &<br>facts.<br>Selection of techniques<br>according to student's<br>interest, aptitude & |