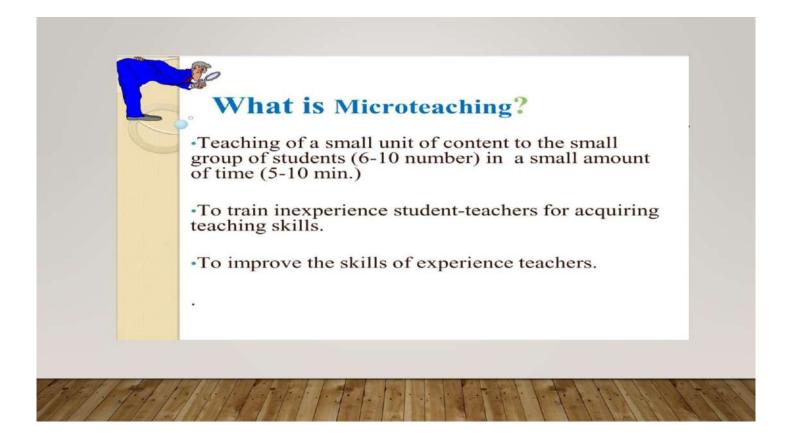

## **OBJECTIVES OF MICROTEACHING**

- to enable the teacher trainee to learn and assimilate new teaching skills under controlled situations
- 2. to enable trainee to gain confidence.
- 3. to utilize the academic potential of trainee
- to gain maximum advantage with little time, money and material.