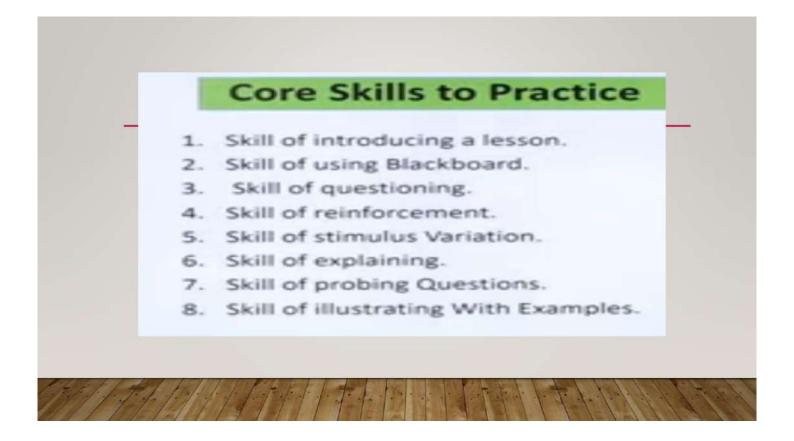

## **OBJECTIVES OF MICROTEACHING**

- to enable the teacher trainee to learn and assimilate new teaching skills under controlled situations
- 2. to enable trainee to gain confidence.
- 3. to utilize the academic potential of trainee
- to gain maximum advantage with little time, money and material.