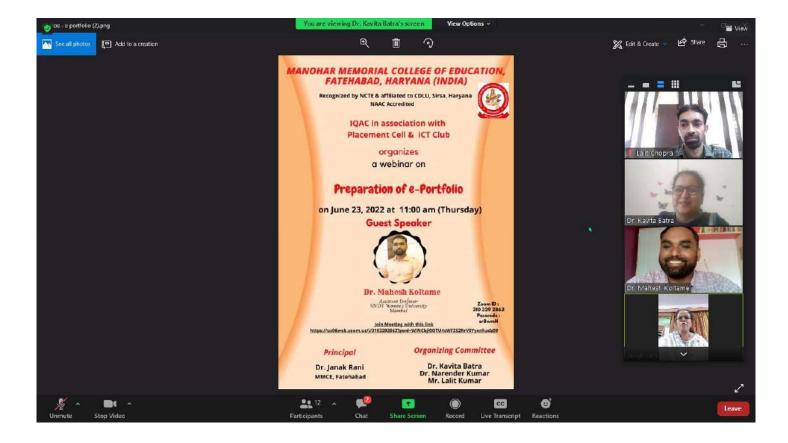

E** DAY FACULTY DEVELOPMENT PROGRAM



### DIGITAL LITERACY SKILLS

**Chief Guest for Inaugural Session** 



Prof. Monika Verma Registrar CDLU, Sirsa

**Chief Guest for Valedictory Session** 



Prof. (Dr.) Nivedita Chairperson Deptt. of Education CDLU, Sirsa





Been Faculty of Education

Ituman Resource Development Centre

GJU S&T, Hisar



Dr. Kiran Leta Dangwal Department of Education Lucknow University Lucknow



Nr. omit Kumar And stant Profess Tirupati Callege of Educa Ratia (Fatehakad)



Mr. Deven Kalva

**Computer Preclancer Naturity** 

Hiper

Coordinator IGNOU LSC 1814 Associate Professor of Commerce **Gove, National College, Sirpa** 



**br. Vivek Goyal** Sussective Professor of Zoology Gent Rational College, Sins



Mr. Anabhay Tanaja Digital Expert Gramin Shikaha Higher



| 😑 Zoom Meeting<br>🥏 🍥 Recording 💵 🔳 |                       |                              |                                | III View              | ¥      | – I<br>Participants (33)        | ð X          |
|-------------------------------------|-----------------------|------------------------------|--------------------------------|-----------------------|--------|---------------------------------|--------------|
|                                     |                       | 0                            |                                |                       | Q Find | a participant                   |              |
|                                     |                       | 1.00.                        | 23                             |                       | LC La  | lit Cho