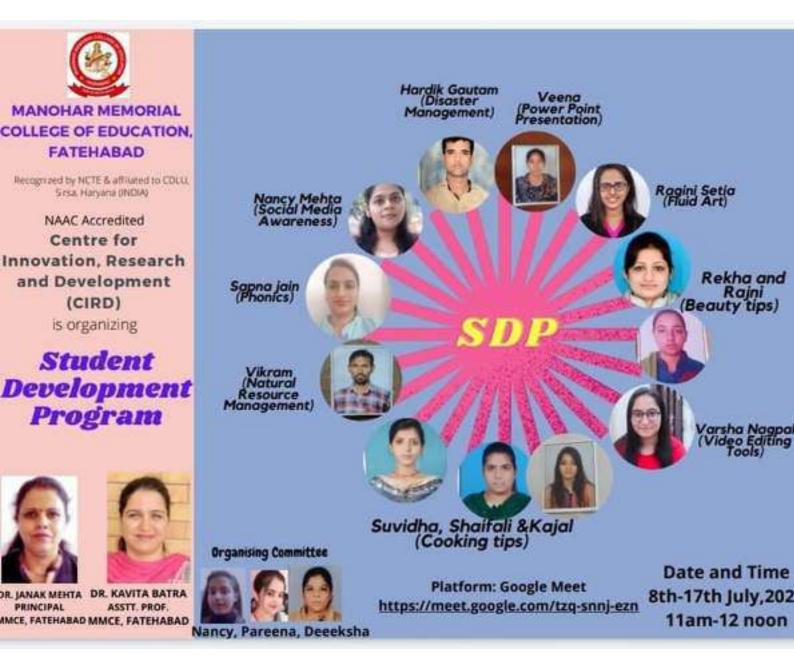

ncil of Rural Education (MGNCRE), Department of Higher Education, Ministry of Education, Govt. of India

Organizes

# "WORKSHOP ON GUIDANCE FOR PYSCHOSOCIAL COUNSELLING AND COVID HELPER SKILLS"

(Covid Helper's Skills for student community)

Date : June 10, 2021

**Resource Person** 



Mr. Ajay, MGNCRE Ministry of Education Govt. of India



Dr. Janak Mehta Principal M.M. College of Education Fatehabad

### Co-Convener



Dr. Gunjan Bajaj Assistant Professor M.M. College of Education Fatehabad

Co-Convener



Mrs. Suman Lata Assistant Professor M.M. College of Education Fatehabad

**Technical Coordinator** 

Time : 1.00 pm to 2.30 pm



Mr. Lalit Kumar Instructor in Computer Science M.M. College of Education Fatehabad

# Join through Google Meet Link https://meet.google.com/peu-obkm-ouk





**ONLINE THREE** DAY FACULTY DEVELOPMENT PROGRAM



### DIGITAL LITERACY SKILLS

**Chief Guest for Inaugural Session** 



Prof. Monika Verma Registrar CDLU, Sirsa

**Chief Guest for Valedictory Session** 



Prof. (Dr.) Nivedita Chairperson Deptt. of Education CDLU, Sirsa





Been Faculty of Education

Ituman Resource Development Centre

GJU S&T, Hisar



Dr. Kiran Leta Dangwal Department of Education Lucknow University Lucknow



Nr. omit Kumar And stant Profess Tirupati Callege of Educa Ratia (Fatehakad)



Mr. Deven Kalva

**Computer Preclancer Naturity** 

Hiper

Coordinator IGNOU LSC 1814 Associate Professor of Commerce **Gove, National College, Sirpa** 



**br. Vivek Goyal** Sussective Professor of Zoology Gent Rational College, Sins



Mr. Anabhay Tanaja Digital Expert Gramin