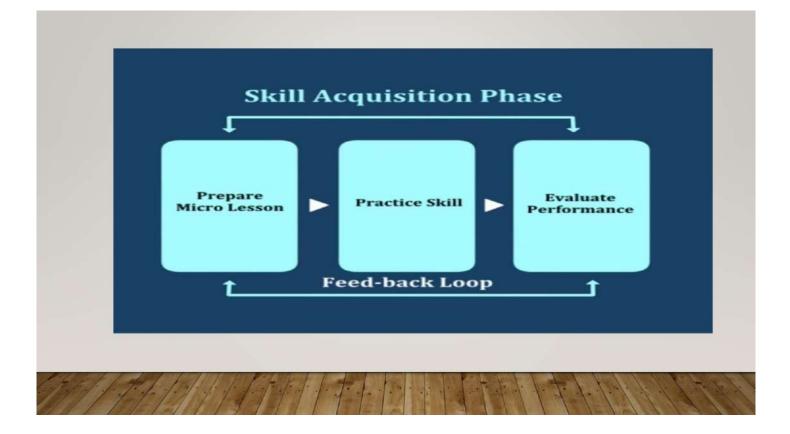

- 1. Knowledge acquisition phase.
- 2. Skill acquisition phase.
- 3. Transfer phase.

Step 5: Discussion Step 6: Re-planning Step 7: Re-teaching Step 8: Re-evaluation

> MERITS AND DEMERITS OF MICRO-TEACHING