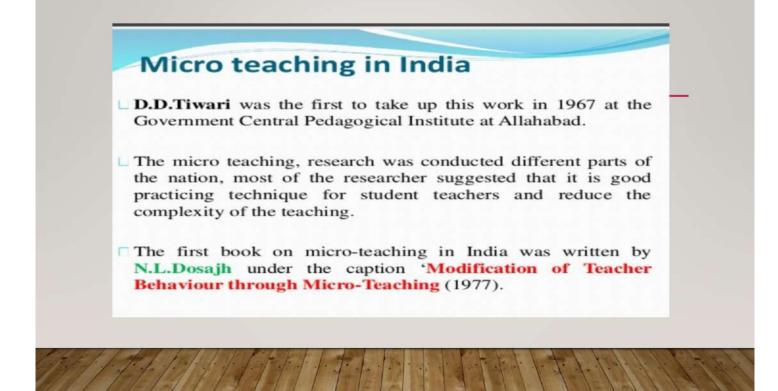

of each response selected**

List of Documents

| Sr. N. | DETAILS                                                                         |
|--------|---------------------------------------------------------------------------------|
| 1      | Effective Lesson Planning on Online/Offline Mode by<br>Faculity                 |
| 2      | Preparation of Lesson Plan by Student-Teacher                                   |
| 3      | <b>Construction of Offline Assessment Tools</b>                                 |
| 4      | Online Teaching/Learning Resources(Links)                                       |
| 5      | Sample Evidence showing the tasks carried out for each of the selected response |
| 6      | Other Relevant information                                                      |









## **OBJECTIVES OF MICROTEACHING**

- to enable the teacher trainee to learn and assimilate new teaching skills under controlled situations
- 2. to enable trainee to gain confidence.
- 3. to utilize the academic potential of trainee
- to gain maximum advantage with little time, money and material.

Thus, we find that in micro-teaching the pupil-teacher tries to complete the 5Rs i.e.,

- Recording
- Reviewing
- Responding
- Refining and
- Redoing.



According to Clift (1976) microteaching has three phases:

- 1. Knowledge acquisition phase.
- 2. Skill acquisition phase.
- 3. Transfer phase.









Step 5: Discussion Step 6: Re-planning Step 7: Re-teaching Step 8: Re-evaluation

> MERITS AND DEMERITS OF MICRO-TEACHING





#### Demerits

- 1. It may keep the teacher trainees away from t