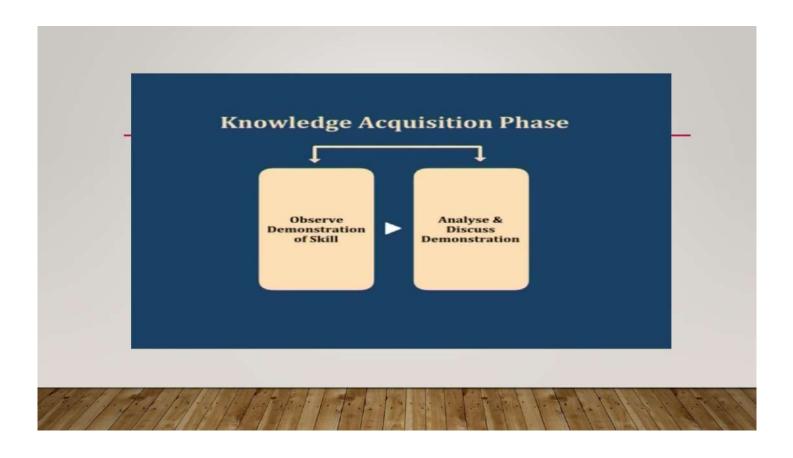

- 1. Knowledge acquisition phase.
- 2. Skill acquisition phase.
- 3. Transfer phase.

Step 5: Discussion Step 6: Re-planning Step 7: Re-teaching Step 8: Re-evaluation

> MERITS AND DEMERITS OF MICRO-TEACHING