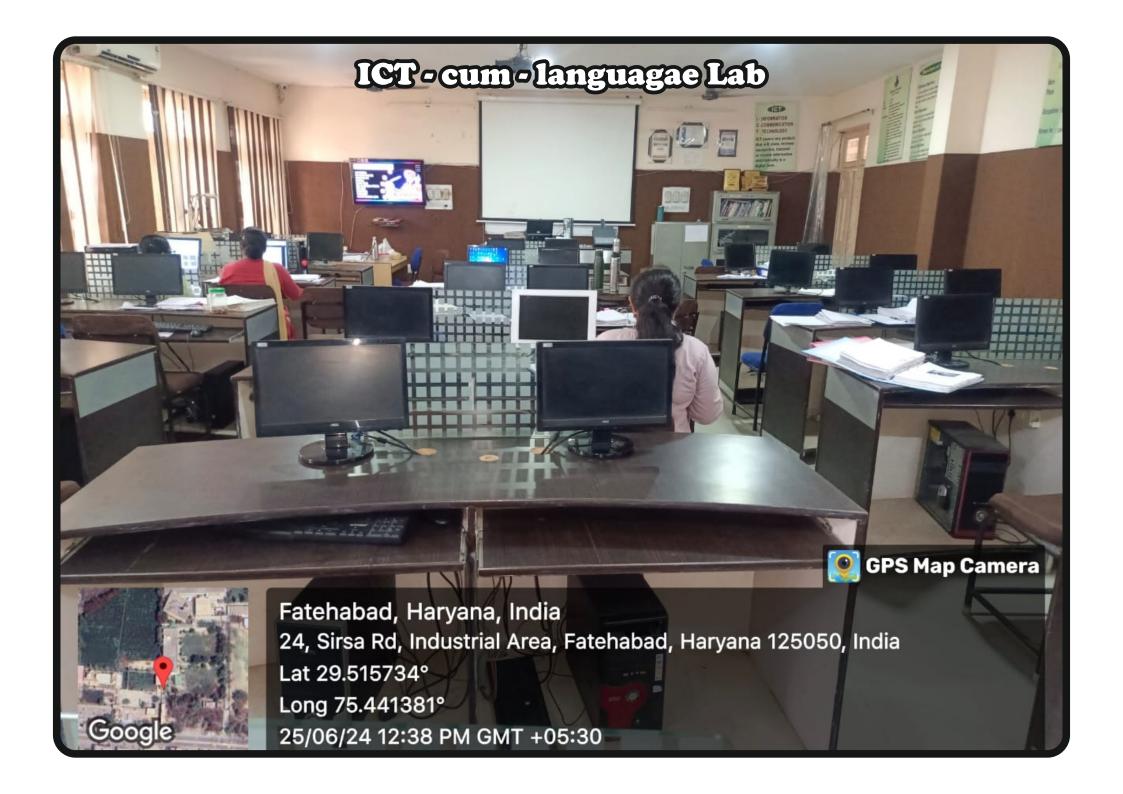

### **CRITERION IV**

4.1.2 Percentage of classrooms and seminar hall(s) with ICT- enabled facilities such as smart classroom, LMS, video and sound systems etc. during the last completed academic year.

# List of Physical Facilities available for Teaching Learning