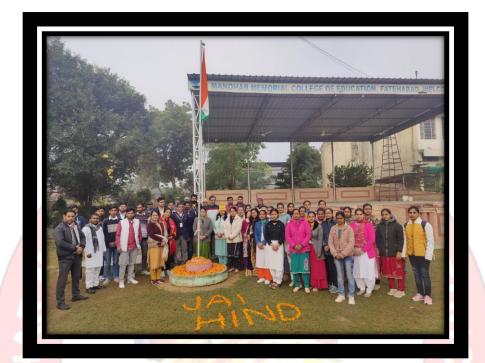

| 1801-1820                     | 1701-1720                     | Dr.Kavita Rani<br>Mr. Balwant Singh        | Swami Dayanand         |
| 2    | 1821-1840                     | 1 <mark>721-17</mark> 40      | Dr. Gunjan Bajaj<br>Dr. Nareneder Kumar    | Swami<br>Vivekanand    |
| 3    | 1841-1860                     | 1741-1760                     | Mrs. Suman BIshnoi<br>Mr. Tarsem Singh     | Rabindranath<br>Tagore |
| 4    | 1861-1880                     | 1761-1780                     | Mrs. Anju Gandhi<br>Mr. Lalit Chopra       | Mahatma Gandhi         |
| 5    | 1881-1900                     | 1781-1800                     | Mrs. Amanpreet Kaur<br>Mr. Arvind<br>Kumar | Sardar Patel           |

Jurs Raui Principal M.M. College of Education Fatehabad-125050

### **PHOTO GALLERY**