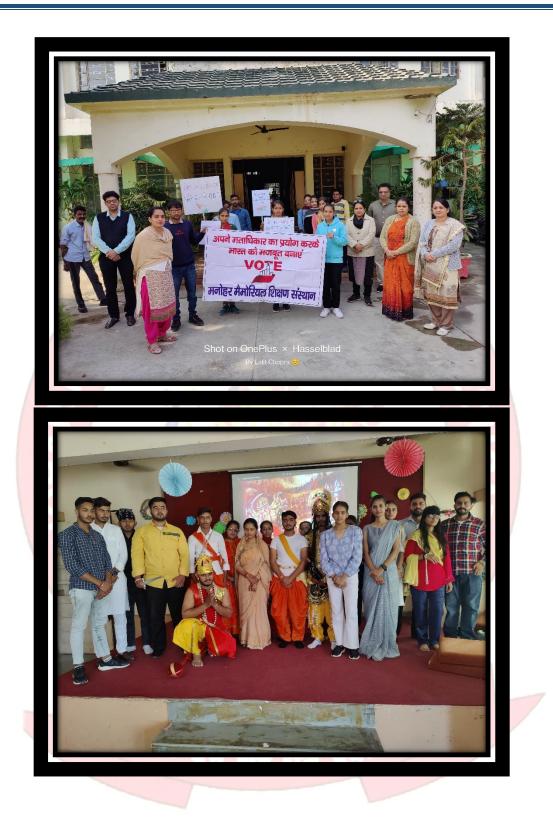

| 1801-1820                     | 1701-1720                     | Dr.Kavita Rani<br>Mr. Balwant Singh        | Swami Dayanand         |
| 2    | 1821-1840                     | 1 <mark>721-17</mark> 40      | Dr. Gunjan Bajaj<br>Dr. Nareneder Kumar    | Swami<br>Vivekanand    |
| 3    | 1841-1860                     | 1741-1760                     | Mrs. Suman BIshnoi<br>Mr. Tarsem Singh     | Rabindranath<br>Tagore |
| 4    | 1861-1880                     | 1761-1780                     | Mrs. Anju Gandhi<br>Mr. Lalit Chopra       | Mahatma Gandhi         |
| 5    | 1881-1900                     | 1781-1800                     | Mrs. Amanpreet Kaur<br>Mr. Arvind<br>Kumar | Sardar Patel           |

Jurs Raui Principal M.M. College of Education Fatehabad-125050

### **PHOTO GALLERY**