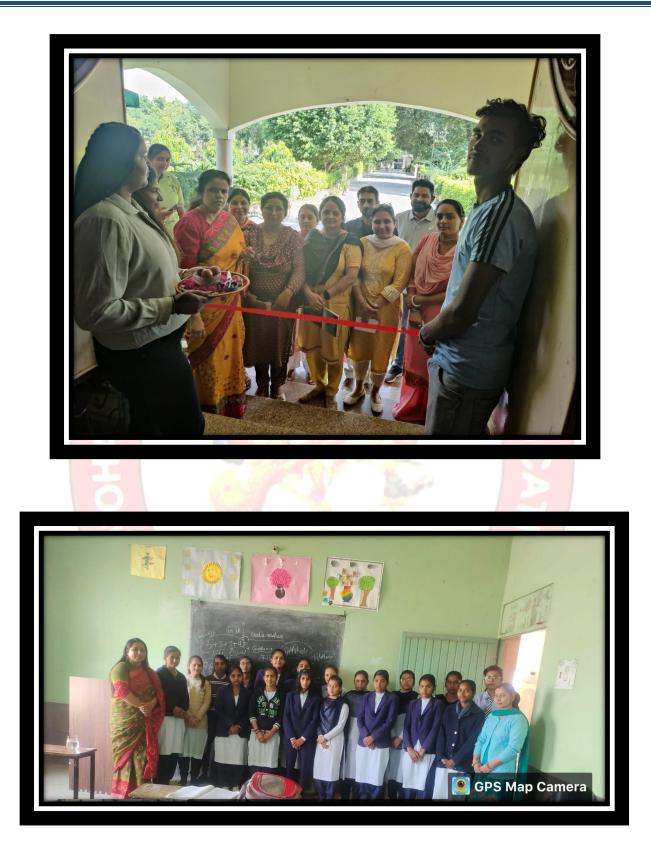

1801-1820                     | 1701-1720                     | Dr.Kavita Rani<br>Mr. Balwant Singh        | Swami Dayanand         |
| 2    | 1821-1840                     | 1 <mark>721-17</mark> 40      | Dr. Gunjan Bajaj<br>Dr. Nareneder Kumar    | Swami<br>Vivekanand    |
| 3    | 1841-1860                     | 1741-1760                     | Mrs. Suman BIshnoi<br>Mr. Tarsem Singh     | Rabindranath<br>Tagore |
| 4    | 1861-1880                     | 1761-1780                     | Mrs. Anju Gandhi<br>Mr. Lalit Chopra       | Mahatma Gandhi         |
| 5    | 1881-1900                     | 1781-1800                     | Mrs. Amanpreet Kaur<br>Mr. Arvind<br>Kumar | Sardar Patel           |

Jurs Raui Principal M.M. College of Education Fatehabad-125050

### **PHOTO GALLERY**